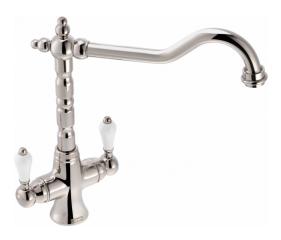

## Cotswold Polished Nickel | 115.0711.939

| Technical Data               |                     |
|------------------------------|---------------------|
| Product Information          |                     |
| Spout version                | L - spout           |
| Color                        | Polished nickel     |
| Type of material             | Brass               |
| Dimensions                   |                     |
| Tap hole diameter            | 35 mm               |
| Cartridge dimension          | 1/2" headworks      |
| Installation                 |                     |
| Fixation type                | 1 Bolt              |
| Water supply hose connection | 1/2"                |
| Water supply hose length     | 250 mm              |
| Product specifications       |                     |
| Pressure                     | Low pressure for UK |
| Version                      | Swivel              |
| Tap operation                | Dual lever          |
| Tap rotation                 | 360°                |
| Product Identification       |                     |
| Product brand                | FRANKE              |
| Product family               | Maris               |
| Model range                  | Cotswold            |
| Properties                   |                     |
| Eco water saving             | No                  |
| Type of aerator              | Honeycomb           |