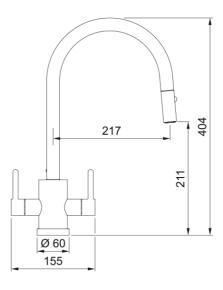

## Krios J Spout Pull Out Spray Chrome | 115.0711.515

| Color         Chrome           Type of material         Brass           Flexible pullout hose material         Silicon black           Shower material         Brass           Dimensions         35 mm           Tap hole diameter         35 mm           Cartridge dimension         35 mm           Installation         I Bolt           Water supply hose connection         1/2"           Water supply hose length         250 mm           Product specifications         Version           Pressure         Low pressure for UK           Version         Pull out spray           Tap operation         Dual lever           Tap rotation         360°           Product Identification         FRANKE           Product family         Maris           Model range         KRIOS           Properties         Eco water saving         No | Technical Data                 |                     |
|-------------------------------------------------------------------------------------------------------------------------------------------------------------------------------------------------------------------------------------------------------------------------------------------------------------------------------------------------------------------------------------------------------------------------------------------------------------------------------------------------------------------------------------------------------------------------------------------------------------------------------------------------------------------------------------------------------------------------------------------------------------------------------------------------------------------------------------------------------|--------------------------------|---------------------|
| Color         Chrome           Type of material         Brass           Flexible pullout hose material         Silicon black           Shower material         Brass           Dimensions         35 mm           Tap hole diameter         35 mm           Cartridge dimension         35 mm           Installation         I Bolt           Water supply hose connection         1/2"           Water supply hose length         250 mm           Product specifications         Version           Pressure         Low pressure for UK           Version         Pull out spray           Tap operation         Dual lever           Tap rotation         360°           Product Identification         FRANKE           Product family         Maris           Model range         KRIOS           Properties         Eco water saving         No | Product Information            |                     |
| Type of material Brass  Flexible pullout hose material Silicon black  Shower material Brass  Dimensions  Tap hole diameter 35 mm  Cartridge dimension 35 mm  Installation  Fixation type 1 Bolt  Water supply hose connection 1/2"  Water supply hose length 250 mm  Product specifications  Pressure Low pressure for UK  Version Pull out spray  Tap operation Dual lever  Tap rotation 360°  Product Identification  Product brand FRANKE  Product family Maris  Model range KRIOS  Properties  Eco water saving No                                                                                                                                                                                                                                                                                                                                | Spout version                  | J - spout           |
| Flexible pullout hose material Shower material Brass  Dimensions  Tap hole diameter 35 mm  Cartridge dimension Installation Fixation type 1 Bolt Water supply hose connection Water supply hose length 250 mm  Product specifications  Pressure Low pressure for UK Version Pull out spray Tap operation Dual lever Tap rotation Product Identification Product brand Product family Maris Model range Response Response KRIOS Properties Eco water saving No                                                                                                                                                                                                                                                                                                                                                                                         | Color                          | Chrome              |
| Shower material Brass  Dimensions Tap hole diameter 35 mm Cartridge dimension 35 mm  Installation Fixation type 1 Bolt Water supply hose connection 1/2" Water supply hose length 250 mm  Product specifications Pressure Low pressure for UK Version Pull out spray Tap operation Dual lever Tap rotation 360°  Product Identification Product family Maris Model range KRIOS  Properties Eco water saving No                                                                                                                                                                                                                                                                                                                                                                                                                                        | Type of material               | Brass               |
| Shower material Brass  Dimensions Tap hole diameter 35 mm Cartridge dimension 35 mm  Installation Fixation type 1 Bolt Water supply hose connection 1/2" Water supply hose length 250 mm  Product specifications Pressure Low pressure for UK Version Pull out spray Tap operation Dual lever Tap rotation 360°  Product Identification Product family Maris Model range KRIOS  Properties Eco water saving No                                                                                                                                                                                                                                                                                                                                                                                                                                        | Flexible pullout hose material | Silicon black       |
| Tap hole diameter 35 mm  Cartridge dimension 35 mm  Installation  Fixation type 1 Bolt  Water supply hose connection 1/2"  Water supply hose length 250 mm  Product specifications  Pressure Low pressure for UK  Version Pull out spray  Tap operation Dual lever  Tap rotation 360°  Product Identification  Product brand FRANKE  Product family Maris  Model range KRIOS  Properties  Eco water saving No                                                                                                                                                                                                                                                                                                                                                                                                                                         |                                | Brass               |
| Cartridge dimension 35 mm  Installation  Fixation type 1 Bolt  Water supply hose connection 1/2"  Water supply hose length 250 mm  Product specifications  Pressure Low pressure for UK  Version Pull out spray  Tap operation Dual lever  Tap rotation 360°  Product Identification  Product Identification  Product family Maris  Model range KRIOS  Properties  Eco water saving No                                                                                                                                                                                                                                                                                                                                                                                                                                                                | Dimensions                     |                     |
| Installation  Fixation type 1 Bolt  Water supply hose connection 1/2"  Water supply hose length 250 mm  Product specifications  Pressure Low pressure for UK  Version Pull out spray  Tap operation Dual lever  Tap rotation 360°  Product Identification  Product brand FRANKE  Product family Maris  Model range KRIOS  Properties  Eco water saving No                                                                                                                                                                                                                                                                                                                                                                                                                                                                                             | Tap hole diameter              | 35 mm               |
| Fixation type 1 Bolt  Water supply hose connection 1/2"  Water supply hose length 250 mm  Product specifications  Pressure Low pressure for UK  Version Pull out spray  Tap operation Dual lever  Tap rotation 360°  Product Identification  Product brand FRANKE  Product family Maris  Model range KRIOS  Properties  Eco water saving No                                                                                                                                                                                                                                                                                                                                                                                                                                                                                                           | Cartridge dimension            | 35 mm               |
| Water supply hose connection  Water supply hose length  Product specifications  Pressure  Low pressure for UK  Version  Pull out spray  Tap operation  Dual lever  Tap rotation  Product Identification  Product brand  FRANKE  Product family  Model range  KRIOS  Properties  Eco water saving  No                                                                                                                                                                                                                                                                                                                                                                                                                                                                                                                                                  | Installation                   |                     |
| Water supply hose connection 1/2"  Water supply hose length 250 mm  Product specifications  Pressure Low pressure for UK  Version Pull out spray  Tap operation Dual lever  Tap rotation 360°  Product Identification  Product brand FRANKE  Product family Maris  Model range KRIOS  Properties  Eco water saving No                                                                                                                                                                                                                                                                                                                                                                                                                                                                                                                                 | Fixation type                  | 1 Bolt              |
| Product specifications  Pressure Low pressure for UK  Version Pull out spray  Tap operation Dual lever  Tap rotation 360°  Product Identification  Product brand FRANKE  Product family Maris  Model range KRIOS  Properties  Eco water saving No                                                                                                                                                                                                                                                                                                                                                                                                                                                                                                                                                                                                     |                                |                     |
| Pressure Low pressure for UK  Version Pull out spray  Tap operation Dual lever  Tap rotation 360°  Product Identification  Product brand FRANKE  Product family Maris  Model range KRIOS  Properties  Eco water saving No                                                                                                                                                                                                                                                                                                                                                                                                                                                                                                                                                                                                                             | Water supply hose length       | 250 mm              |
| VersionPull out sprayTap operationDual leverTap rotation360°Product IdentificationProduct brandFRANKEProduct familyMarisModel rangeKRIOSPropertiesEco water savingNo                                                                                                                                                                                                                                                                                                                                                                                                                                                                                                                                                                                                                                                                                  | Product specifications         |                     |
| VersionPull out sprayTap operationDual leverTap rotation360°Product IdentificationProduct brandFRANKEProduct familyMarisModel rangeKRIOSPropertiesEco water savingNo                                                                                                                                                                                                                                                                                                                                                                                                                                                                                                                                                                                                                                                                                  | Pressure                       | Low pressure for UK |
| Tap operation Dual lever Tap rotation 360°  Product Identification  Product brand FRANKE  Product family Maris  Model range KRIOS  Properties  Eco water saving No                                                                                                                                                                                                                                                                                                                                                                                                                                                                                                                                                                                                                                                                                    | Version                        | Pull out spray      |
| Product Identification  Product brand FRANKE  Product family Maris  Model range KRIOS  Properties  Eco water saving No                                                                                                                                                                                                                                                                                                                                                                                                                                                                                                                                                                                                                                                                                                                                | Tap operation                  |                     |
| Product brand FRANKE Product family Maris Model range KRIOS  Properties Eco water saving No                                                                                                                                                                                                                                                                                                                                                                                                                                                                                                                                                                                                                                                                                                                                                           | Tap rotation                   | 360°                |
| Product family Maris  Model range KRIOS  Properties  Eco water saving No                                                                                                                                                                                                                                                                                                                                                                                                                                                                                                                                                                                                                                                                                                                                                                              | Product Identification         |                     |
| Model range KRIOS  Properties  Eco water saving No                                                                                                                                                                                                                                                                                                                                                                                                                                                                                                                                                                                                                                                                                                                                                                                                    | Product brand                  | FRANKE              |
| Model range KRIOS  Properties  Eco water saving No                                                                                                                                                                                                                                                                                                                                                                                                                                                                                                                                                                                                                                                                                                                                                                                                    | Product family                 | Maris               |
| Eco water saving No                                                                                                                                                                                                                                                                                                                                                                                                                                                                                                                                                                                                                                                                                                                                                                                                                                   |                                | KRIOS               |
| Eco water saving No                                                                                                                                                                                                                                                                                                                                                                                                                                                                                                                                                                                                                                                                                                                                                                                                                                   | Properties                     |                     |
|                                                                                                                                                                                                                                                                                                                                                                                                                                                                                                                                                                                                                                                                                                                                                                                                                                                       |                                | No                  |
| Type of aerator Honeycomb                                                                                                                                                                                                                                                                                                                                                                                                                                                                                                                                                                                                                                                                                                                                                                                                                             | Type of aerator                | Honeycomb           |