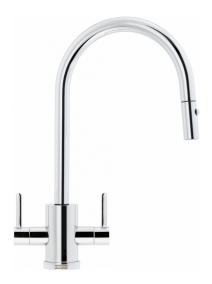

## Krios J Spout Pull Out Spray Chrome | 115.0711.515

| Color         Chrome           Type of material         Brass           Flexible pullout hose material         Silicon black           Shower material         Brass           Dimensions         35 mm           Tap hole diameter         35 mm           Cartridge dimension         35 mm           Installation         I Bolt           Water supply hose connection         1/2"           Water supply hose length         250 mm           Product specifications         Version           Pressure         Low pressure for UK           Version         Pull out spray           Tap operation         Dual lever           Tap rotation         360°           Product Identification         FRANKE           Product family         Maris           Model range         KRIOS           Properties         Eco water saving         No | Technical Data                 |                     |
|-------------------------------------------------------------------------------------------------------------------------------------------------------------------------------------------------------------------------------------------------------------------------------------------------------------------------------------------------------------------------------------------------------------------------------------------------------------------------------------------------------------------------------------------------------------------------------------------------------------------------------------------------------------------------------------------------------------------------------------------------------------------------------------------------------------------------------------------------------|--------------------------------|---------------------|
| Color         Chrome           Type of material         Brass           Flexible pullout hose material         Silicon black           Shower material         Brass           Dimensions         35 mm           Tap hole diameter         35 mm           Cartridge dimension         35 mm           Installation         I Bolt           Water supply hose connection         1/2"           Water supply hose length         250 mm           Product specifications         Version           Pressure         Low pressure for UK           Version         Pull out spray           Tap operation         Dual lever           Tap rotation         360°           Product Identification         FRANKE           Product family         Maris           Model range         KRIOS           Properties         Eco water saving         No | Product Information            |                     |
| Type of material Brass  Flexible pullout hose material Silicon black  Shower material Brass  Dimensions  Tap hole diameter 35 mm  Cartridge dimension 35 mm  Installation  Fixation type 1 Bolt  Water supply hose connection 1/2"  Water supply hose length 250 mm  Product specifications  Pressure Low pressure for UK  Version Pull out spray  Tap operation Dual lever  Tap rotation 360°  Product Identification  Product brand FRANKE  Product family Maris  Model range KRIOS  Properties  Eco water saving No                                                                                                                                                                                                                                                                                                                                | Spout version                  | J - spout           |
| Flexible pullout hose material Shower material Brass  Dimensions  Tap hole diameter 35 mm  Cartridge dimension Installation Fixation type 1 Bolt Water supply hose connection Water supply hose length 250 mm  Product specifications  Pressure Low pressure for UK Version Pull out spray Tap operation Dual lever Tap rotation Product Identification Product brand Product family Maris Model range Response Response KRIOS Properties Eco water saving No                                                                                                                                                                                                                                                                                                                                                                                         | Color                          | Chrome              |
| Shower material Brass  Dimensions Tap hole diameter 35 mm Cartridge dimension 35 mm  Installation Fixation type 1 Bolt Water supply hose connection 1/2" Water supply hose length 250 mm  Product specifications Pressure Low pressure for UK Version Pull out spray Tap operation Dual lever Tap rotation 360°  Product Identification Product family Maris Model range KRIOS  Properties Eco water saving No                                                                                                                                                                                                                                                                                                                                                                                                                                        | Type of material               | Brass               |
| Shower material Brass  Dimensions Tap hole diameter 35 mm Cartridge dimension 35 mm  Installation Fixation type 1 Bolt Water supply hose connection 1/2" Water supply hose length 250 mm  Product specifications Pressure Low pressure for UK Version Pull out spray Tap operation Dual lever Tap rotation 360°  Product Identification Product family Maris Model range KRIOS  Properties Eco water saving No                                                                                                                                                                                                                                                                                                                                                                                                                                        | Flexible pullout hose material | Silicon black       |
| Tap hole diameter 35 mm  Cartridge dimension 35 mm  Installation  Fixation type 1 Bolt  Water supply hose connection 1/2"  Water supply hose length 250 mm  Product specifications  Pressure Low pressure for UK  Version Pull out spray  Tap operation Dual lever  Tap rotation 360°  Product Identification  Product brand FRANKE  Product family Maris  Model range KRIOS  Properties  Eco water saving No                                                                                                                                                                                                                                                                                                                                                                                                                                         |                                | Brass               |
| Cartridge dimension 35 mm  Installation  Fixation type 1 Bolt  Water supply hose connection 1/2"  Water supply hose length 250 mm  Product specifications  Pressure Low pressure for UK  Version Pull out spray  Tap operation Dual lever  Tap rotation 360°  Product Identification  Product Identification  Product family Maris  Model range KRIOS  Properties  Eco water saving No                                                                                                                                                                                                                                                                                                                                                                                                                                                                | Dimensions                     |                     |
| Installation  Fixation type 1 Bolt  Water supply hose connection 1/2"  Water supply hose length 250 mm  Product specifications  Pressure Low pressure for UK  Version Pull out spray  Tap operation Dual lever  Tap rotation 360°  Product Identification  Product brand FRANKE  Product family Maris  Model range KRIOS  Properties  Eco water saving No                                                                                                                                                                                                                                                                                                                                                                                                                                                                                             | Tap hole diameter              | 35 mm               |
| Fixation type 1 Bolt  Water supply hose connection 1/2"  Water supply hose length 250 mm  Product specifications  Pressure Low pressure for UK  Version Pull out spray  Tap operation Dual lever  Tap rotation 360°  Product Identification  Product brand FRANKE  Product family Maris  Model range KRIOS  Properties  Eco water saving No                                                                                                                                                                                                                                                                                                                                                                                                                                                                                                           | Cartridge dimension            | 35 mm               |
| Water supply hose connection  Water supply hose length  Product specifications  Pressure  Low pressure for UK  Version  Pull out spray  Tap operation  Dual lever  Tap rotation  Product Identification  Product brand  FRANKE  Product family  Model range  KRIOS  Properties  Eco water saving  No                                                                                                                                                                                                                                                                                                                                                                                                                                                                                                                                                  | Installation                   |                     |
| Water supply hose connection 1/2"  Water supply hose length 250 mm  Product specifications  Pressure Low pressure for UK  Version Pull out spray  Tap operation Dual lever  Tap rotation 360°  Product Identification  Product brand FRANKE  Product family Maris  Model range KRIOS  Properties  Eco water saving No                                                                                                                                                                                                                                                                                                                                                                                                                                                                                                                                 | Fixation type                  | 1 Bolt              |
| Product specifications  Pressure Low pressure for UK  Version Pull out spray  Tap operation Dual lever  Tap rotation 360°  Product Identification  Product brand FRANKE  Product family Maris  Model range KRIOS  Properties  Eco water saving No                                                                                                                                                                                                                                                                                                                                                                                                                                                                                                                                                                                                     |                                |                     |
| Pressure Low pressure for UK  Version Pull out spray  Tap operation Dual lever  Tap rotation 360°  Product Identification  Product brand FRANKE  Product family Maris  Model range KRIOS  Properties  Eco water saving No                                                                                                                                                                                                                                                                                                                                                                                                                                                                                                                                                                                                                             | Water supply hose length       | 250 mm              |
| VersionPull out sprayTap operationDual leverTap rotation360°Product IdentificationProduct brandFRANKEProduct familyMarisModel rangeKRIOSPropertiesEco water savingNo                                                                                                                                                                                                                                                                                                                                                                                                                                                                                                                                                                                                                                                                                  | Product specifications         |                     |
| VersionPull out sprayTap operationDual leverTap rotation360°Product IdentificationProduct brandFRANKEProduct familyMarisModel rangeKRIOSPropertiesEco water savingNo                                                                                                                                                                                                                                                                                                                                                                                                                                                                                                                                                                                                                                                                                  | Pressure                       | Low pressure for UK |
| Tap operation Dual lever Tap rotation 360°  Product Identification  Product brand FRANKE  Product family Maris  Model range KRIOS  Properties  Eco water saving No                                                                                                                                                                                                                                                                                                                                                                                                                                                                                                                                                                                                                                                                                    | Version                        | Pull out spray      |
| Product Identification  Product brand FRANKE  Product family Maris  Model range KRIOS  Properties  Eco water saving No                                                                                                                                                                                                                                                                                                                                                                                                                                                                                                                                                                                                                                                                                                                                | Tap operation                  |                     |
| Product brand FRANKE Product family Maris Model range KRIOS  Properties Eco water saving No                                                                                                                                                                                                                                                                                                                                                                                                                                                                                                                                                                                                                                                                                                                                                           | Tap rotation                   | 360°                |
| Product family Maris  Model range KRIOS  Properties  Eco water saving No                                                                                                                                                                                                                                                                                                                                                                                                                                                                                                                                                                                                                                                                                                                                                                              | Product Identification         |                     |
| Model range KRIOS  Properties  Eco water saving No                                                                                                                                                                                                                                                                                                                                                                                                                                                                                                                                                                                                                                                                                                                                                                                                    | Product brand                  | FRANKE              |
| Model range KRIOS  Properties  Eco water saving No                                                                                                                                                                                                                                                                                                                                                                                                                                                                                                                                                                                                                                                                                                                                                                                                    | Product family                 | Maris               |
| Eco water saving No                                                                                                                                                                                                                                                                                                                                                                                                                                                                                                                                                                                                                                                                                                                                                                                                                                   |                                | KRIOS               |
| Eco water saving No                                                                                                                                                                                                                                                                                                                                                                                                                                                                                                                                                                                                                                                                                                                                                                                                                                   | Properties                     |                     |
|                                                                                                                                                                                                                                                                                                                                                                                                                                                                                                                                                                                                                                                                                                                                                                                                                                                       |                                | No                  |
| Type of aerator Honeycomb                                                                                                                                                                                                                                                                                                                                                                                                                                                                                                                                                                                                                                                                                                                                                                                                                             | Type of aerator                | Honeycomb           |