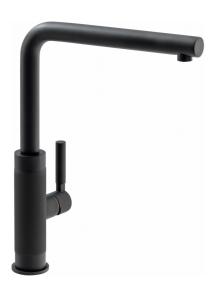

## Tessuto L Swivel Side Matt Black | 115.0691.516

| Technical Data               |               |
|------------------------------|---------------|
| Product Information          |               |
| Spout version                | L - spout     |
| Color                        | Matt Black    |
| Type of material             | Brass         |
| Dimensions                   |               |
| Tap hole diameter            | 35 mm         |
| Cartridge dimension          | 25 mm         |
| Installation                 |               |
| Fixation type                | 1 Bolt        |
| Water supply hose connection | 1/2"          |
| Water supply hose length     | 365 mm        |
| Product specifications       |               |
| Pressure                     | High pressure |
| Version                      | Swivel        |
| Tap operation                | Side lever    |
| Tap rotation                 | 180°          |
| Product Identification       |               |
| Product brand                | FRANKE        |
| Product family               | Maris         |
| Model range                  | Tessuto       |
| Properties                   |               |
| Eco water saving             | No            |
| Type of aerator              | Honeycomb     |