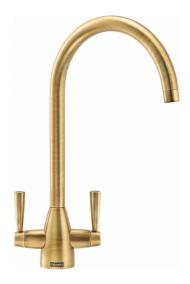

## Eiger Brass | 115.0689.693

| Technical Data               |               |
|------------------------------|---------------|
| Product Information          |               |
| Spout version                | J - spout     |
| Color                        | Brass         |
| Type of material             | Brass         |
| Dimensions                   |               |
| Tap hole diameter            | 35 mm         |
| Cartridge dimension          | 35 mm         |
| Installation                 |               |
| Fixation type                | 1 Bolt        |
| Water supply hose connection | 1/2"          |
| Water supply hose length     | 250 mm        |
| Product specifications       |               |
| Pressure                     | High pressure |
| Version                      | Swivel        |
| Tap operation                | Dual lever    |
| Tap rotation                 | 360°          |
| Product Identification       |               |
| Product brand                | FRANKE        |
| Product family               | Maris         |
| Model range                  | Eiger         |
| Properties                   |               |
| Eco water saving             | No            |
| Type of aerator              | Honeycomb     |