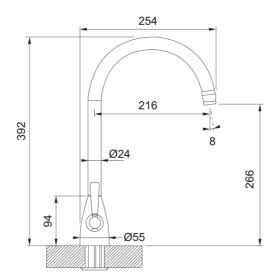

## Eiger Brass | 115.0689.693

| Technical Data               |               |
|------------------------------|---------------|
| Product Information          |               |
| Spout version                | J - spout     |
| Color                        | Brass         |
| Type of material             | Brass         |
| Dimensions                   |               |
| Tap hole diameter            | 35 mm         |
| Cartridge dimension          | 35 mm         |
| Installation                 |               |
| Fixation type                | 1 Bolt        |
| Water supply hose connection | 1/2"          |
| Water supply hose length     | 250 mm        |
| Product specifications       |               |
| Pressure                     | High pressure |
| Version                      | Swivel        |
| Tap operation                | Dual lever    |
| Tap rotation                 | 360°          |
| Product Identification       |               |
| Product brand                | FRANKE        |
| Product family               | Maris         |
| Model range                  | Eiger         |
| Properties                   |               |
| Eco water saving             | No            |
| Type of aerator              | Honeycomb     |