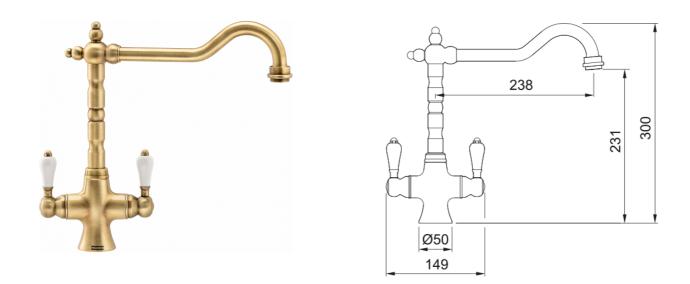

## Cotswold Brass | 115.0689.617

Cotswold Brass tap, Overall height 300mm, Twin lever (new design), Ceramic valves, suitable for low pressure systems.

| Product Information          |                           |
|------------------------------|---------------------------|
| Spout version                |                           |
| Color                        | U - spout                 |
|                              | Brass                     |
| Type of material             | Brass                     |
| Dimensions                   |                           |
| Tap hole diameter            | 35 mm                     |
| Cartridge dimension          | 1/2" headworks            |
| Installation                 |                           |
| Fixation type                | 1 Bolt                    |
| Water supply hose connection | 1/2"                      |
| Water supply hose length     | 250 mm                    |
| Product specifications       |                           |
| Pressure                     | Low pressure for standard |
| Version                      | Swivel                    |
| Tap operation                | Dual lever                |
| Tap rotation                 | 360°                      |
| Product Identification       |                           |
| Product brand                | FRANKE                    |
| Product family               | Maris                     |
| Model range                  | Cotswold                  |
| Properties                   |                           |
| Eco water saving             | No                        |
| Type of aerator              | Honeycomb                 |