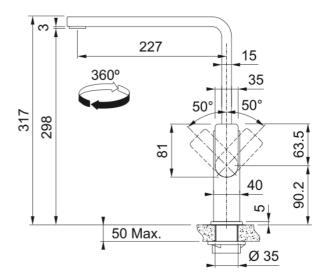

## Mythos Swivel Spout Stainless Steel | 115.0689.095

| Technical Data               |                     |
|------------------------------|---------------------|
| Product Information          |                     |
| Spout version                | L - spout           |
| Color                        | Stainless steel     |
| Type of material             | Stainless steel 304 |
| Dimensions                   |                     |
| Tap hole diameter            | 35 mm               |
| Cartridge dimension          | 35 mm               |
| Installation                 |                     |
| Fixation type                | Shank               |
| Water supply hose connection | 1/2"                |
| Water supply hose length     | 450 mm              |
| Product specifications       |                     |
| Pressure                     | High pressure       |
| Version                      | Swivel              |
| Tap operation                | Side lever          |
| Tap rotation                 | 360°                |
| Product Identification       |                     |
| Product brand                | FRANKE              |
| Product family               | Mythos              |
| Model range                  | MYTHOS              |
| Properties                   |                     |
| Eco water saving             | No                  |
| Type of aerator              | Laminar             |
|                              |                     |