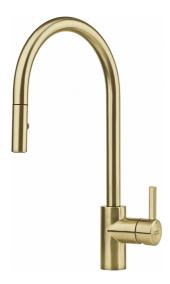

## Eos Neo Pull Out Spray Gold | 115.0689.094

| Technical Data                 |                     |
|--------------------------------|---------------------|
| Product Information            |                     |
| Spout version                  | J - spout           |
| Color                          | Gold                |
| Type of material               | Stainless steel 304 |
| Flexible pullout hose material | Nylon black         |
| Shower material                | Stainless steel     |
| Dimensions                     |                     |
| Tap hole diameter              | 35 mm               |
| Cartridge dimension            | 35 mm               |
| Installation                   |                     |
| Fixation type                  | Shank               |
| Water supply hose connection   | 1/2"                |
| Water supply hose length       | 450 mm              |
| Product specifications         |                     |
| Pressure                       | High pressure       |
| Version                        | Spray               |
| Tap operation                  | Side lever          |
| Tap rotation                   | 180°                |
| Product Identification         |                     |
| Product brand                  | FRANKE              |
| Product family                 | Mythos              |
| Model range                    | EOS NEO             |
| Properties                     |                     |
| Eco water saving               | No                  |
| Type of aerator                | Laminar             |