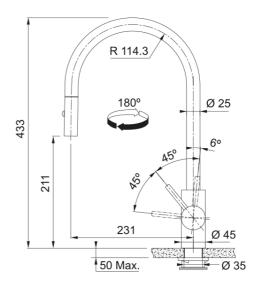

## Eos Neo Pull Out Spray Gold | 115.0689.094

| Technical Data                 |                     |
|--------------------------------|---------------------|
| Product Information            |                     |
| Spout version                  | J - spout           |
| Color                          | Gold                |
| Type of material               | Stainless steel 304 |
| Flexible pullout hose material | Nylon black         |
| Shower material                | Stainless steel     |
| Dimensions                     |                     |
| Tap hole diameter              | 35 mm               |
| Cartridge dimension            | 35 mm               |
| Installation                   |                     |
| Fixation type                  | Shank               |
| Water supply hose connection   | 1/2"                |
| Water supply hose length       | 450 mm              |
| Product specifications         |                     |
| Pressure                       | High pressure       |
| Version                        | Spray               |
| Tap operation                  | Side lever          |
| Tap rotation                   | 180°                |
| Product Identification         |                     |
| Product brand                  | FRANKE              |
| Product family                 | Mythos              |
| Model range                    | EOS NEO             |
| Properties                     |                     |
| Eco water saving               | No                  |
| Type of aerator                | Laminar             |