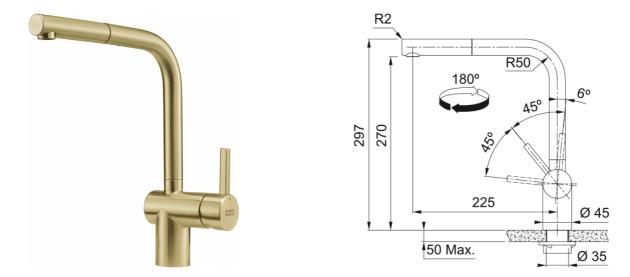

## Atlas Neo Pull Out Nozzle Gold | 115.0689.090

| Technical Data                 |                     |
|--------------------------------|---------------------|
| Product Information            |                     |
| Spout version                  | L - spout           |
| Color                          | Gold                |
| Type of material               | Stainless steel 304 |
| Flexible pullout hose material | Nylon grey          |
| Shower material                | Stainless steel     |
| Dimensions                     |                     |
| Tap hole diameter              | 35 mm               |
| Cartridge dimension            | 35 mm               |
| Installation                   |                     |
| Fixation type                  | Shank               |
| Water supply hose connection   | 1/2"                |
| Water supply hose length       | 450 mm              |
| Product specifications         |                     |
| Pressure                       | High pressure       |
| Version                        | Pull out            |
| Tap operation                  | Side lever          |
| Tap rotation                   | 180°                |
| Product Identification         |                     |
| Product brand                  | FRANKE              |
| Product family                 | Mythos              |
| Model range                    | ATLAS NEO           |
| Properties                     |                     |
| Eco water saving               | No                  |
| Type of aerator                | Laminar             |