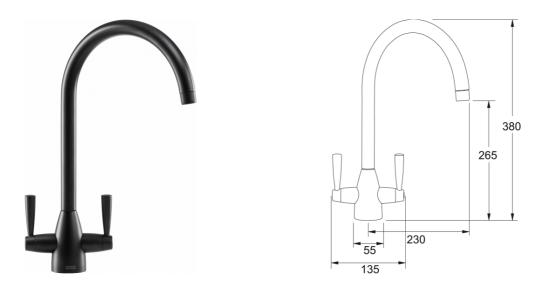

## Eiger Matt Black | 115.0659.348

| Technical Data               |                |  |
|------------------------------|----------------|--|
| Product Information          |                |  |
| Spout version                | J - spout      |  |
| Color                        | Matt Black     |  |
| Type of material             | Brass          |  |
| Dimensions                   |                |  |
| Tap hole diameter            | 35 mm          |  |
| Cartridge dimension          | 1/2" headworks |  |
| Installation                 |                |  |
| Fixation type                | 1 Bolt         |  |
| Water supply hose connection | 1/2"           |  |
| Water supply hose length     | 250 mm         |  |
| Product specifications       |                |  |
| Pressure                     | High pressure  |  |
| Version                      | Swivel         |  |
| Tap operation                | Dual lever     |  |
| Tap rotation                 | 180°           |  |
| Product Identification       |                |  |
| Product brand                | FRANKE         |  |
| Product family               | Maris          |  |
| Model range                  | Eiger          |  |
| Properties                   |                |  |
| Eco water saving             | No             |  |
| Type of aerator              | Honeycomb      |  |