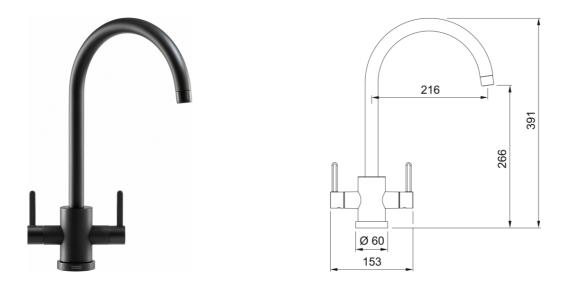

## Krios J-Spout Graphite | 115.0659.347

| Technical Data               |                     |
|------------------------------|---------------------|
| Product Information          |                     |
| Spout version                | J - spout           |
| Color                        | Matt Black          |
| Type of material             | Brass               |
| Dimensions                   |                     |
| Tap hole diameter            | 35 mm               |
| Cartridge dimension          | 1/2" headworks      |
| Installation                 |                     |
| Fixation type                | 1 Bolt              |
| Water supply hose connection | 1/2"                |
| Water supply hose length     | 250 mm              |
| Product specifications       |                     |
| Pressure                     | Low pressure for UK |
| Version                      | Swivel              |
| Tap operation                | Dual lever          |
| Tap rotation                 | 360°                |
| Product Identification       |                     |
| Product brand                | FRANKE              |
| Product family               | Maris               |
| Model range                  | KRIOS               |
| Properties                   |                     |
| Eco water saving             | No                  |
| Type of aerator              | Honeycomb           |