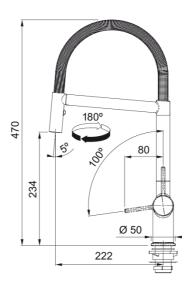

## Active Semi-Pro Matt Black | 115.0653.409

| Technical Data                 |                       |
|--------------------------------|-----------------------|
| Product Information            |                       |
| Spout version                  | S - semi-professional |
| Color                          | Matt Black            |
| Type of material               | Brass                 |
| Flexible pullout hose material | Metal                 |
| Shower material                | Brass                 |
| Dimensions                     |                       |
| Tap hole diameter              | 35 mm                 |
| Cartridge dimension            | 35 mm                 |
| Installation                   |                       |
| Fixation type                  | Shank                 |
| Water supply hose connection   | 3/8"                  |
| Water supply hose length       | 450 mm                |
| Product specifications         |                       |
| Pressure                       | High pressure         |
| Version                        | Spray                 |
| Tap operation                  | Side lever            |
| Tap rotation                   | 180°                  |
| Product Identification         |                       |
| Product brand                  | FRANKE                |
| Product family                 | Mythos                |
| Model range                    | Active                |
| Properties                     |                       |
| Eco water saving               | Yes                   |
| Type of aerator                | Laminar               |