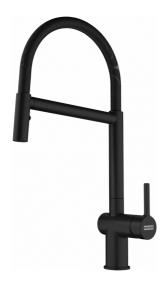

## Active Semi-Pro Matt Black | 115.0653.409

| Technical Data                 |                       |
|--------------------------------|-----------------------|
| Product Information            |                       |
| Spout version                  | S - semi-professional |
| Color                          | Matt Black            |
| Type of material               | Brass                 |
| Flexible pullout hose material | Metal                 |
| Shower material                | Brass                 |
| Dimensions                     |                       |
| Tap hole diameter              | 35 mm                 |
| Cartridge dimension            | 35 mm                 |
| Installation                   |                       |
| Fixation type                  | Shank                 |
| Water supply hose connection   | 3/8"                  |
| Water supply hose length       | 450 mm                |
| Product specifications         |                       |
| Pressure                       | High pressure         |
| Version                        | Spray                 |
| Tap operation                  | Side lever            |
| Tap rotation                   | 180°                  |
| Product Identification         |                       |
| Product brand                  | FRANKE                |
| Product family                 | Mythos                |
| Model range                    | Active                |
| Properties                     |                       |
| Eco water saving               | Yes                   |
| Type of aerator                | Laminar               |