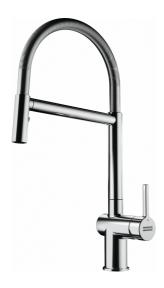

## Active Semi-Pro Chrome | 115.0653.407

Active Semi-Pro Tap Chrome finish, Overall height 470mm, Pull-Out Spray, Side Lever, Ceramic Mechanism. Lever only moves forward, ideal for use with upstands.

| Product Information Spout version | S - cami-professional           |
|-----------------------------------|---------------------------------|
| Color                             | S - semi-professional<br>Chrome |
|                                   | Brass                           |
| Type of material                  |                                 |
| Flexible pullout hose material    | Metal                           |
| Shower material                   | Brass                           |
| Dimensions                        |                                 |
| Tap hole diameter                 | 35 mm                           |
| Cartridge dimension               | 35 mm                           |
| Installation                      |                                 |
| Fixation type                     | Shank                           |
| Water supply hose connection      | 3/8"                            |
| Water supply hose length          | 450 mm                          |
| Product specifications            |                                 |
| Pressure                          | High pressure                   |
| Version                           | Spray                           |
| Tap operation                     | Side lever                      |
| Tap rotation                      | 180°                            |
| Product Identification            |                                 |
| Product brand                     | FRANKE                          |
| Product family                    | Maris                           |
| Model range                       | Active                          |
| Properties                        |                                 |
| Eco water saving                  | Yes                             |
| Type of aerator                   | Laminar                         |
|                                   |                                 |