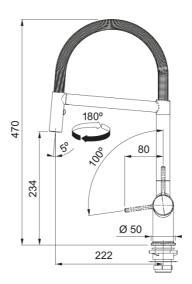

## Active Semi-Pro Chrome | 115.0653.407

Active Semi-Pro Tap Chrome finish, Overall height 470mm, Pull-Out Spray, Side Lever, Ceramic Mechanism. Lever only moves forward, ideal for use with upstands.

| Product Information Spout version | S - cami-professional           |
|-----------------------------------|---------------------------------|
| Color                             | S - semi-professional<br>Chrome |
|                                   | Brass                           |
| Type of material                  |                                 |
| Flexible pullout hose material    | Metal                           |
| Shower material                   | Brass                           |
| Dimensions                        |                                 |
| Tap hole diameter                 | 35 mm                           |
| Cartridge dimension               | 35 mm                           |
| Installation                      |                                 |
| Fixation type                     | Shank                           |
| Water supply hose connection      | 3/8"                            |
| Water supply hose length          | 450 mm                          |
| Product specifications            |                                 |
| Pressure                          | High pressure                   |
| Version                           | Spray                           |
| Tap operation                     | Side lever                      |
| Tap rotation                      | 180°                            |
| Product Identification            |                                 |
| Product brand                     | FRANKE                          |
| Product family                    | Maris                           |
| Model range                       | Active                          |
| Properties                        |                                 |
| Eco water saving                  | Yes                             |
| Type of aerator                   | Laminar                         |
|                                   |                                 |