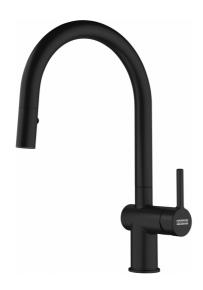

## Active J Spout Dual Spray Pull Down MB | 115.0653.404

Active J Spout Dual Spray Pull-Down Tap Matt Black finish, Overall height 312mm, Side Lever, Ceramic Mechanism. Lever only moves forward, ideal for use with upstands.