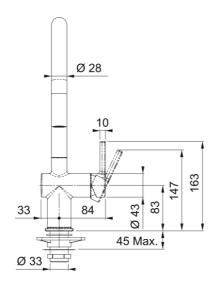

| Spout version                  | J - spout     |
|--------------------------------|---------------|
| Color                          | Matt Black    |
| Type of material               | Brass         |
| Flexible pullout hose material | Nylon grey    |
| Shower material                | Brass         |
| Dimensions                     |               |
| Tap hole diameter              | 35 mm         |
| Cartridge dimension            | 35 mm         |
| Installation                   |               |
| Fixation type                  | Shank         |
| Water supply hose connection   | 3/8"          |
| Water supply hose length       | 450 mm        |
| Product specifications         |               |
| Pressure                       | High pressure |
| Version                        | Spray         |
| Tap operation                  | Side lever    |
| Tap rotation                   | 180°          |
| Product Identification         |               |
| Product brand                  | FRANKE        |
| Product family                 | Maris         |
| Model range                    | Active        |
| Properties                     |               |
| Eco water saving               | Yes           |
| Type of aerator                | Laminar       |