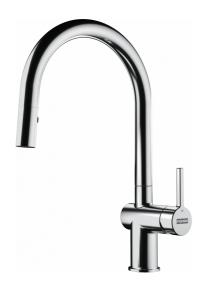

## Active J Spout Dual Spray Pull Down CH | 115.0653.401

Active J Spout Dual Spray Pull-Down Tap Chrome finish, Overall height 312mm, Side Lever, Ceramic Mechanism. Lever only moves forward, ideal for use with upstands.