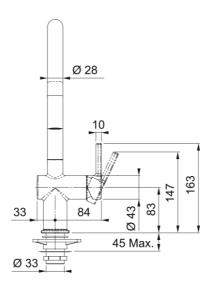

| Spout version                  | J - spout     |
|--------------------------------|---------------|
| Color                          | Chrome        |
| Type of material               | Brass         |
| Flexible pullout hose material | Nylon grey    |
| Shower material                | Brass         |
| Dimensions                     |               |
| Tap hole diameter              | 35 mm         |
| Cartridge dimension            | 35 mm         |
| Installation                   |               |
| Fixation type                  | Shank         |
| Water supply hose connection   | 3/8"          |
| Water supply hose length       | 450 mm        |
| Product specifications         |               |
| Pressure                       | High pressure |
| Version                        | Spray         |
| Tap operation                  | Side lever    |
| Tap rotation                   | 180°          |
| Product Identification         |               |
| Product brand                  | FRANKE        |
| Product family                 | Maris         |
| Model range                    | Active        |
| Properties                     |               |
| Eco water saving               | Yes           |
| Type of aerator                | Laminar       |