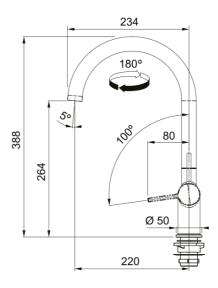

## Active J Swivel Spout Matt Black | 115.0653.398

| Technical Data               |               |
|------------------------------|---------------|
| Product Information          |               |
| Spout version                | J - spout     |
| Color                        | Matt Black    |
| Type of material             | Brass         |
| Dimensions                   |               |
| Tap hole diameter            | 35 mm         |
| Cartridge dimension          | 35 mm         |
| Installation                 |               |
| Fixation type                | Shank         |
| Water supply hose connection | 3/8"          |
| Water supply hose length     | 450 mm        |
| Product specifications       |               |
| Pressure                     | High pressure |
| Version                      | Swivel        |
| Tap operation                | Side lever    |
| Tap rotation                 | 180°          |
| Product Identification       |               |
| Product brand                | FRANKE        |
| Product family               | Maris         |
| Model range                  | Active        |
| Properties                   |               |
| Eco water saving             | Yes           |
| Type of aerator              | Laminar       |