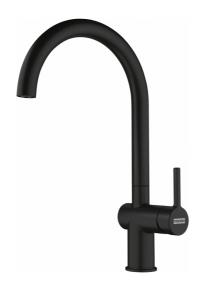

## Active J Swivel Spout Matt Black | 115.0653.398

| Technical Data               |               |
|------------------------------|---------------|
| Product Information          |               |
| Spout version                | J - spout     |
| Color                        | Matt Black    |
| Type of material             | Brass         |
| Dimensions                   |               |
| Tap hole diameter            | 35 mm         |
| Cartridge dimension          | 35 mm         |
| Installation                 |               |
| Fixation type                | Shank         |
| Water supply hose connection | 3/8"          |
| Water supply hose length     | 450 mm        |
| Product specifications       |               |
| Pressure                     | High pressure |
| Version                      | Swivel        |
| Tap operation                | Side lever    |
| Tap rotation                 | 180°          |
| Product Identification       |               |
| Product brand                | FRANKE        |
| Product family               | Maris         |
| Model range                  | Active        |
| Properties                   |               |
| Eco water saving             | Yes           |
| Type of aerator              | Laminar       |