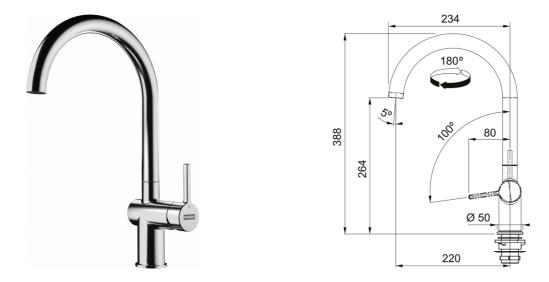

## Active J Swivel Spout Chrome | 115.0653.395

| Technical Data               |               |
|------------------------------|---------------|
| Product Information          |               |
| Spout version                | J - spout     |
| Color                        | Chrome        |
| Type of material             | Brass         |
| Dimensions                   |               |
| Tap hole diameter            | 35 mm         |
| Cartridge dimension          | 35 mm         |
| Installation                 |               |
| Fixation type                | Shank         |
| Water supply hose connection | 3/8"          |
| Water supply hose length     | 450 mm        |
| Product specifications       |               |
| Pressure                     | High pressure |
| Version                      | Swivel        |
| Tap operation                | Side lever    |
| Tap rotation                 | 180°          |
| Product Identification       |               |
| Product brand                | FRANKE        |
| Product family               | Maris         |
| Model range                  | Active        |
| Properties                   |               |
| Eco water saving             | Yes           |
| Type of aerator              | Laminar       |