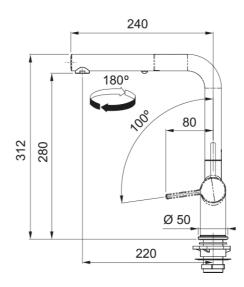

## Active L Spout Dual Spray Pull Down MB | 115.0653.382

Active L Spout Dual Spray Pull-Out Tap Matt Black finish, Overall height 312mm, Side Lever, Ceramic Mechanism. Lever only moves forward, ideal for use with upstands.

| Spout version                  | L - spout     |
|--------------------------------|---------------|
| Color                          | Matt Black    |
| Type of material               | Brass         |
| Flexible pullout hose material | Nylon grey    |
| Shower material                | Brass         |
| Dimensions                     |               |
| Tap hole diameter              | 35 mm         |
| Cartridge dimension            | 35 mm         |
| Installation                   |               |
| Fixation type                  | Shank         |
| Water supply hose connection   | 3/8"          |
| Water supply hose length       | 450 mm        |
| Product specifications         |               |
| Pressure                       | High pressure |
| Version                        | Spray         |
| Tap operation                  | Side lever    |
| Tap rotation                   | 180°          |
| Product Identification         |               |
| Product brand                  | FRANKE        |
| Product family                 | Maris         |
| Model range                    | Active        |
| Properties                     |               |
| Eco water saving               | Yes           |
| Type of aerator                | Laminar       |