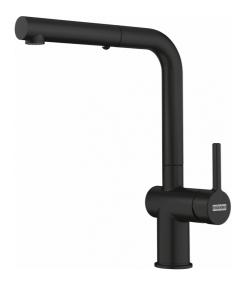

## Active L Spout Dual Spray Pull Down MB | 115.0653.382

Active L Spout Dual Spray Pull-Out Tap Matt Black finish, Overall height 312mm, Side Lever, Ceramic Mechanism. Lever only moves forward, ideal for use with upstands.