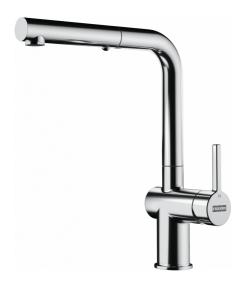

## Active L Spout Dual Spray Pull Down CH | 115.0653.379

Active L Spout Dual Spray Pull-Out Tap Chrome finish, Overall height 312mm, Side Lever, Ceramic Mechanism. Lever only moves forward, ideal for use with upstands.