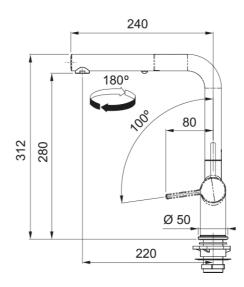

## Active L Spout Dual Spray Pull Down CH | 115.0653.379

Active L Spout Dual Spray Pull-Out Tap Chrome finish, Overall height 312mm, Side Lever, Ceramic Mechanism. Lever only moves forward, ideal for use with upstands.

| Product Information            |               |
|--------------------------------|---------------|
| Spout version                  | L - spout     |
| Color                          | Chrome        |
| Type of material               | Brass         |
| Flexible pullout hose material | Nylon grey    |
| Shower material                | Brass         |
| Dimensions                     |               |
| Tap hole diameter              | 35 mm         |
| Cartridge dimension            | 35 mm         |
| Installation                   |               |
| Fixation type                  | Shank         |
| Water supply hose connection   | 3/8"          |
| Water supply hose length       | 450 mm        |
| Product specifications         |               |
| Pressure                       | High pressure |
| Version                        | Spray         |
| Tap operation                  | Side lever    |
| Tap rotation                   | 180°          |
| Product Identification         |               |
| Product brand                  | FRANKE        |
| Product family                 | Maris         |
| Model range                    | Active        |
| Properties                     |               |
| Eco water saving               | Yes           |
| Type of aerator                | Laminar       |