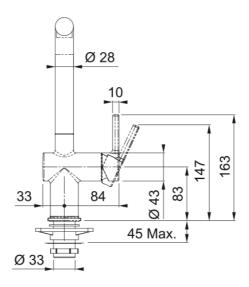

## Active L Swivel Spout Matt Black | 115.0653.371





## **Product Information**

| i i dadet i i i di i i di i i di i di i di i d |               |
|------------------------------------------------|---------------|
| Spout version                                  | L - spout     |
| Color                                          | Matt Black    |
| Type of material                               | Brass         |
| Dimensions                                     |               |
| Tap hole diameter                              | 35 mm         |
| Cartridge dimension                            | 35 mm         |
| Installation                                   |               |
| Fixation type                                  | Shank         |
| Water supply hose connection                   | 3/8"          |
| Water supply hose length