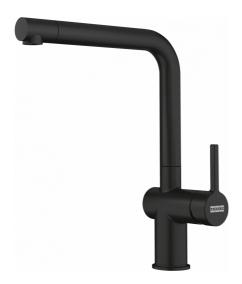

## Active L Swivel Spout Matt Black | 115.0653.371

## **Product Information**

| i i dadet i i i di i i di i i di i di i di i d |               |
|------------------------------------------------|---------------|
| Spout version                                  | L - spout     |
| Color                                          | Matt Black    |
| Type of material                               | Brass         |
| Dimensions                                     |               |
| Tap hole diameter                              | 35 mm         |
| Cartridge dimension                            | 35 mm         |
| Installation                                   |               |
| Fixation type                                  | Shank         |
| Water supply hose connection                   | 3/8"          |
| Water supply hose length                       | 450 mm        |
| Product specifications                         |               |
| Pressure                                       | High pressure |
| Version                                        | Swivel        |
| Tap operation                                  | Side lever    |
| Tap rotation                                   | 180°          |
| Product Identification                         |               |
| Product brand                                  | FRANKE        |
| Product family                                 | Maris         |
| Model range                                    | Active        |
| Properties                                     |               |
| Eco water saving                               | Yes           |
| Type of aerator                                | Laminar       |
|                                                |               |