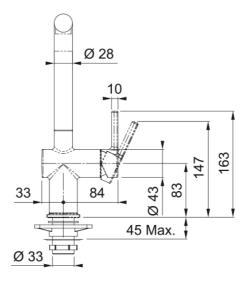

## Active L Swivel Spout Chrome | 115.0653.298

| Technical Data               |               |
|------------------------------|---------------|
| Product Information          |               |
| Spout version                | L - spout     |
| Color                        | Chrome        |
| Type of material             | Brass         |
| Dimensions                   |               |
| Tap hole diameter            | 35 mm         |
| Cartridge dimension          | 35 mm         |
| Installation                 |               |
| Fixation type                | Shank         |
| Water supply hose connection | 3/8"          |
| Water supply hose length     | 450 mm        |
| Product specifications       |               |
| Pressure                     | High pressure |
| Version                      | Swivel        |
| Tap operation                | Side lever    |
| Tap rotation                 | 180°          |
| Product Identification       |               |
| Product brand                | FRANKE        |
| Product family               | Maris         |
| Model range                  | Active        |
| Properties                   |               |
| Eco water saving             | Yes           |
| Type of aerator              | Laminar       |
|                              |               |