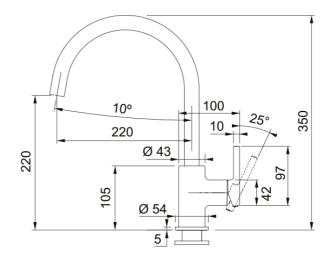

## Lina Single Lever Chrome | 115.0638.866

| Technical Data               |               |
|------------------------------|---------------|
| Product Information          |               |
| Spout version                | J - spout     |
| Color                        | Chrome        |
| Type of material             | Brass         |
| Dimensions                   |               |
| Tap hole diameter            | 35 mm         |
| Cartridge dimension          | 35 mm         |
| Installation                 |               |
| Fixation type                | Shank         |
| Water supply hose connection | 1/2"          |
| Water supply hose length     | 450 mm        |
| Product specifications       |               |
| Pressure                     | High pressure |
| Version                      | Swivel        |
| Tap operation                | Side lever    |
| Tap rotation                 | 360°          |
| Product Identification       |               |
| Product brand                | FRANKE        |
| Product family               | Smart         |
| Model range                  | Lina          |
| Properties                   |               |
| Eco water saving             | No            |
| Type of aerator              | Honeycomb     |