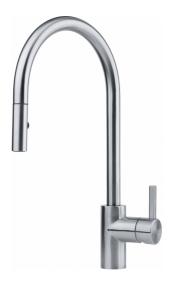

## Eos Neo Pull-Down Spray Stainless Steel | 115.0638.861

Eos Neo Pull-Down Nozzle Tap Solid Stainless Steel, Overall height 433mm, Side Lever, Ceramic Mechanism, useful Pull-Down Nozzle feature.

| Spout version                  | J - spout           |
|--------------------------------|---------------------|
| Color                          | Stainless steel     |
| Type of material               | Stainless steel 304 |
| Flexible pullout hose material | Nylon black         |
| Shower material                | Stainless steel     |
| Dimensions                     |                     |
| Tap hole diameter              | 35 mm               |
| Cartridge dimension            | 35 mm               |
| Installation                   |                     |
| Fixation type                  | Shank               |
| Water supply hose connection   | 1/2"                |
| Water supply hose length       | 450 mm              |
| Product specifications         |                     |
| Pressure                       | High pressure       |
| Version                        | Spray               |
| Tap operation                  | Side lever          |
| Tap rotation                   | 180°                |
| Product Identification         |                     |
| Product brand                  | FRANKE              |
| Product family                 | Maris               |
| Model range                    | EOS NEO             |
| Properties                     |                     |
| Eco water saving               | No                  |
| Type of aerator                | Laminar             |