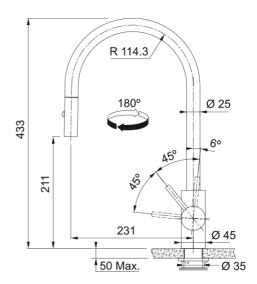

## Eos Neo Pull-Down Spray Stainless Steel | 115.0638.861

Eos Neo Pull-Down Nozzle Tap Solid Stainless Steel, Overall height 433mm, Side Lever, Ceramic Mechanism, useful Pull-Down Nozzle feature.

| Spout version                  | J - spout           |
|--------------------------------|---------------------|
| Color                          | Stainless steel     |
| Type of material               | Stainless steel 304 |
| Flexible pullout hose material | Nylon black         |
| Shower material                | Stainless steel     |
| Dimensions                     |                     |
| Tap hole diameter              | 35 mm               |
| Cartridge dimension            | 35 mm               |
| Installation                   |                     |
| Fixation type                  | Shank               |
| Water supply hose connection   | 1/2"                |
| Water supply hose length       | 450 mm              |
| Product specifications         |                     |
| Pressure                       | High pressure       |
| Version                        | Spray               |
| Tap operation                  | Side lever          |
| Tap rotation                   | 180°                |
| Product Identification         |                     |
| Product brand                  | FRANKE              |
| Product family                 | Maris               |
| Model range                    | EOS NEO             |
| Properties                     |                     |
| Eco water saving               | No                  |
| Type of aerator                | Laminar             |