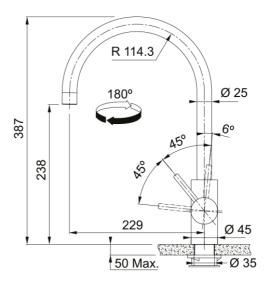

## Eos Neo Stainless Steel | 115.0638.846

| Technical Data                 |                     |
|--------------------------------|---------------------|
| Product Information            |                     |
| Spout version                  | J - spout           |
| Color                          | Stainless steel     |
| Type of material               | Stainless steel 304 |
| Flexible pullout hose material | Nylon black         |
| Dimensions                     |                     |
| Tap hole diameter              | 35 mm               |
| Cartridge dimension            | 35 mm               |
| Installation                   |                     |
| Fixation type                  | Shank               |
| Water supply hose connection   | 1/2"                |
| Water supply hose length       | 450 mm              |
| Product specifications         |                     |
| Pressure                       | High pressure       |
| Version                        | Swivel              |
| Tap operation                  | Side lever          |
| Tap rotation                   | 180°                |
| Product Identification         |                     |
| Product brand                  | FRANKE              |
| Product family                 | Maris               |
| Model range                    | EOS NEO             |
| Properties                     |                     |
| Eco water saving               | No                  |
| Type of aerator                | Laminar             |
|                                |                     |