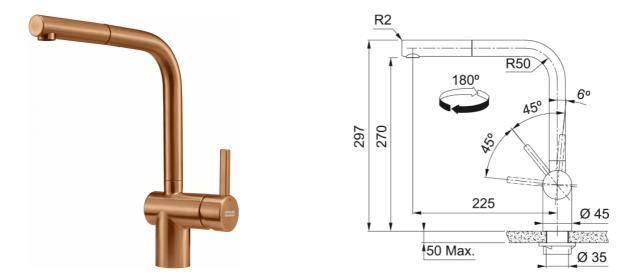

## Atlas Neo Pull-Out Nozzle Copper | 115.0638.842

| Technical Data                 |                     |
|--------------------------------|---------------------|
| Product Information            |                     |
| Spout version                  | L - spout           |
| Color                          | Copper              |
| Type of material               | Stainless steel 304 |
| Flexible pullout hose material | Nylon grey          |
| Shower material                | Stainless steel     |
| Dimensions                     |                     |
| Tap hole diameter              | 35 mm               |
| Cartridge dimension            | 35 mm               |
| Installation                   |                     |
| Fixation type                  | Shank               |
| Water supply hose connection   | 1/2"                |
| Water supply hose length       | 450 mm              |
| Product specifications         |                     |
| Pressure                       | High pressure       |
| Version                        | Pull out            |
| Tap operation                  | Side lever          |
| Tap rotation                   | 180°                |
| Product Identification         |                     |
| Product brand                  | FRANKE              |
| Product family                 | None                |
| Model range                    | ATLAS NEO           |
| Properties                     |                     |
| Eco water saving               | No                  |
| Type of aerator                | Laminar             |