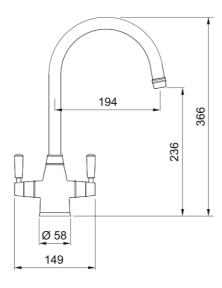

## Gloriana Chrome | 115.0637.111

| Technical Data               |                           |
|------------------------------|---------------------------|
| Product Information          |                           |
| Spout version                | J - spout                 |
| Color                        | Chrome                    |
| Type of material             | Brass                     |
| Dimensions                   |                           |
| Tap hole diameter            | 35 mm                     |
| Cartridge dimension          | 1/2" headworks            |
| Installation                 |                           |
| Fixation type                | 1 Bolt                    |
| Water supply hose connection | 1/2"                      |
| Water supply hose length     | 250 mm                    |
| Product specifications       |                           |
| Pressure                     | Low pressure for standard |
| Version                      | Swivel                    |
| Tap operation                | Dual lever                |
| Tap rotation                 | 360°                      |
| Product Identification       |                           |
| Product brand                | FRANKE                    |
| Product family               | Maris                     |
| Model range                  | Gloriana                  |
| Properties                   |                           |
| Eco water saving             | No                        |
| Type of aerator              | Laminar                   |