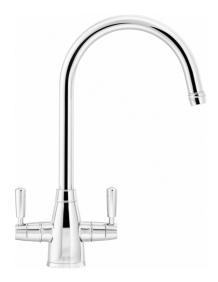

## Gloriana Chrome | 115.0637.111

| Technical Data               |                           |
|------------------------------|---------------------------|
| Product Information          |                           |
| Spout version                | J - spout                 |
| Color                        | Chrome                    |
| Type of material             | Brass                     |
| Dimensions                   |                           |
| Tap hole diameter            | 35 mm                     |
| Cartridge dimension          | 1/2" headworks            |
| Installation                 |                           |
| Fixation type                | 1 Bolt                    |
| Water supply hose connection | 1/2"                      |
| Water supply hose length     | 250 mm                    |
| Product specifications       |                           |
| Pressure                     | Low pressure for standard |
| Version                      | Swivel                    |
| Tap operation                | Dual lever                |
| Tap rotation                 | 360°                      |
| Product Identification       |                           |
| Product brand                | FRANKE                    |
| Product family               | Maris                     |
| Model range                  | Gloriana                  |
| Properties                   |                           |
| Eco water saving             | No                        |
| Type of aerator              | Laminar                   |