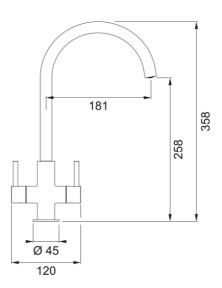

## Hestia J-Spout SilkSteel | 115.0635.794

Hestia J-Spout SilkSteel tap, Overall height 358mm, twin lever, Ceramic valves.

| Product Information          |                |  |
|------------------------------|----------------|--|
| Spout version                | J - spout      |  |
| Color                        | Decor steel    |  |
| Type of material             | Brass          |  |
| Dimensions                   |                |  |
| Tap hole diameter            | 35 mm          |  |
| Cartridge dimension          | 1/2" headworks |  |
| Installation                 |                |  |
| Fixation type                | 1 Bolt         |  |
| Water supply hose connection | 1/2"           |  |
| Water supply hose length     | 350 mm         |  |
| Product specifications       |                |  |
| Pressure                     | High pressure  |  |
| Version                      | Swivel         |  |
| Tap operation                | Dual lever     |  |
| Tap rotation                 | 360°           |  |
| Product Identification       |                |  |
| Product brand                | FRANKE         |  |
| Product family               | Smart          |  |
| Model range                  | Hestia         |  |
| Properties                   |                |  |
| Eco water saving             | No             |  |
| Type of aerator              | Honeycomb      |  |
|                              |                |  |