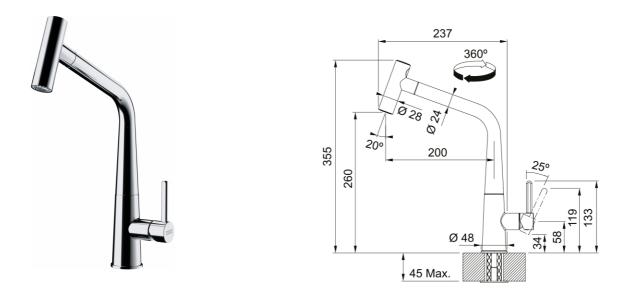

## Icon Pull Out Double Jet Shower Chrome | 115.0625.188

Icon Pull Out Double Jet Shower Chrome finish, Overall height 355mm, unique pull-out lever offering single and double jets, Neoperl Laminar aerator to reduce splashing, Ceramic Mechanism. Slim body and high spout make easy work of cleaning, even larger items.

## **Product Information**

| Spout version                  | L - spout     |
|--------------------------------|---------------|
| Color                          | Chrome        |
| Type of material               | Brass         |
| Flexible pullout hose material | Nylon black   |
| Shower material                | Brass         |
| Dimensions                     |               |
| Tap hole diameter              | 35 mm         |
| Cartridge dimension            | 25 mm         |
| Installation                   |               |
| Fixation type                  | Shank         |
| Water supply hose connection   | 3/8"          |
| Water supply hose length       | 450 mm        |
| Product specifications         |               |
| Pressure                       | High pressure |
| Version                        | Spray         |
| Tap operation                  | Side lever    |
| Tap rotation                   | 360°          |
| Product Identification         |               |
| Product brand                  | FRANKE        |
| Product family                 | Mythos        |
| Model range                    | Icon          |
| Properties                     |               |
| Eco water saving               | No            |
| Type of aerator                | Laminar       |
|                                |               |