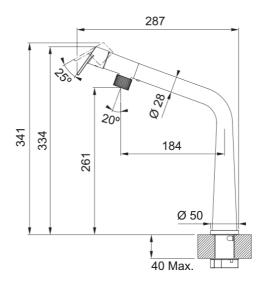

## Icon Swivel Spout Chrome | 115.0625.185

| Technical Data               |               |
|------------------------------|---------------|
| Product Information          |               |
| Spout version                | L - spout     |
| Color                        | Chrome        |
| Type of material             | Brass         |
| Dimensions                   |               |
| Tap hole diameter            | 35 mm         |
| Cartridge dimension          | 25 mm         |
| Installation                 |               |
| Fixation type                | Shank         |
| Water supply hose connection | 3/8"          |
| Water supply hose length     | 500 mm        |
| Product specifications       |               |
| Pressure                     | High pressure |
| Version                      | Swivel        |
| Tap operation                | Top lever     |
| Tap rotation                 | 120°          |
| Product Identification       |               |
| Product brand                | FRANKE        |
| Product family               | Mythos        |
| Model range                  | lcon          |
| Properties                   |               |
| Eco water saving             | No            |
| Type of aerator              | Laminar       |