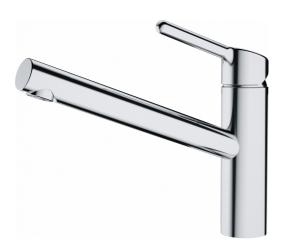

## Orbit Top Lever Chrome | 115.0623.054

| Technical Data                 |                 |
|--------------------------------|-----------------|
| <b>Product Information</b>     |                 |
| Spout version                  | Mid-Level spout |
| Color                          | Chrome          |
| Type of material               | Brass           |
| Flexible pullout hose material | Nylon grey      |
| Dimensions                     |                 |
| Tap hole diameter              | 35 mm           |
| Cartridge dimension            | 35 mm           |
| Installation                   |                 |
| Fixation type                  | Shank           |
| Water supply hose connection   | 3/8"            |
| Water supply hose length       | 450 mm          |
| Product specifications         |                 |
| Pressure                       | High pressure   |
| Version                        | Swivel          |
| Tap operation                  | Top lever       |
| Tap rotation                   | 360°            |
| Product Identification         |                 |
| Product brand                  | FRANKE          |
| Product family                 | Maris           |
| Model range                    | Orbit           |
| Properties                     |                 |
| Eco water saving               | Yes             |
| Type of aerator                | Laminar         |