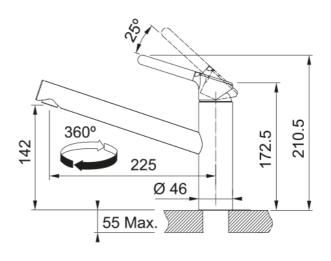

## Orbit Top Lever Chrome | 115.0623.054

| Technical Data                 |                 |
|--------------------------------|-----------------|
| <b>Product Information</b>     |                 |
| Spout version                  | Mid-Level spout |
| Color                          | Chrome          |
| Type of material               | Brass           |
| Flexible pullout hose material | Nylon grey      |
| Dimensions                     |                 |
| Tap hole diameter              | 35 mm           |
| Cartridge dimension            | 35 mm           |
| Installation                   |                 |
| Fixation type                  | Shank           |
| Water supply hose connection   | 3/8"            |
| Water supply hose length       | 450 mm          |
| Product specifications         |                 |
| Pressure                       | High pressure   |
| Version                        | Swivel          |
| Tap operation                  | Top lever       |
| Tap rotation                   | 360°            |
| Product Identification         |                 |
| Product brand                  | FRANKE          |
| Product family                 | Maris           |
| Model range                    | Orbit           |
| Properties                     |                 |
| Eco water saving               | Yes             |
| Type of aerator                | Laminar         |