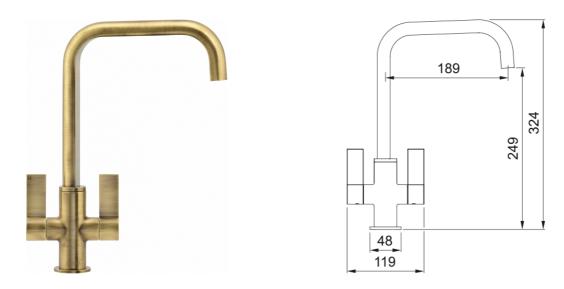

## Orlando Brass | 115.0605.462



| Technical Data               |               |
|------------------------------|---------------|
| Product Information          |               |
| Spout version                | U - spout     |
| Color                        | Brass         |
| Type of material             | Brass         |
| Dimensions                   |               |
| Tap hole diameter            | 35 mm         |
| Cartridge dimension          | 35 mm         |
| Installation                 |               |
| Fixation type                | Shank         |
| Water supply hose connection | 1/2"          |
| Water supply hose length     | 350 mm        |
| Product specifications       |               |
| Pressure                     | High pressure |
| Version                      | Swivel        |
| Tap operatio