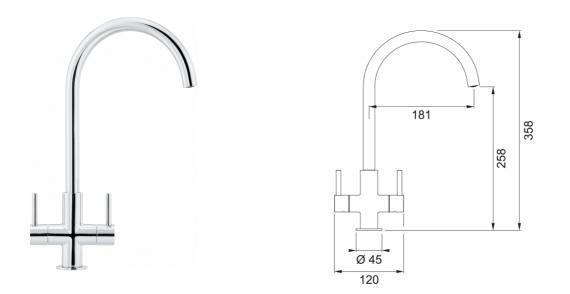

## Hestia J-Spout Chrome | 115.0567.654

Hestia J-Spout Chrome finish, Overall height 358mm, Twin Lever, Ceramic Valves, Perlator mixes air into the water to give a champagne-like flow.

| Product Information          |               |
|------------------------------|---------------|
| Spout version                | J - spout     |
| Color                        | Chrome        |
| Type of material             | Brass         |
| Dimensions                   |               |
| Tap hole diameter            | 35 mm         |
| Cartridge dimension          | 35 mm         |
| Installation                 |               |
| Fixation type                | Shank         |
| Water supply hose connection | 1/2"          |
| Water supply hose length     | 350 mm        |
| Product specifications       |               |
| Pressure                     | High pressure |
| Version                      | Swivel        |
| Tap operation                | Dual lever    |
| Tap rotation                 | 180°          |
| Product Identification       |               |
| Product brand                | FRANKE        |
| Product family               | Smart         |
| Model range                  | Hestia        |
| Properties                   |               |
| Eco water saving             | No            |
| Type of aerator              | Honeycomb     |