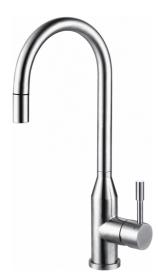

## Montreux Pull-Out Nozzle Stainless Steel | 115.0567.556

| Technical Data                 |                     |
|--------------------------------|---------------------|
| Product Information            |                     |
| Spout version                  | J - spout           |
| Color                          | Stainless steel     |
| Type of material               | Stainless steel 304 |
| Flexible pullout hose material | Nylon black         |
| Shower material                | Stainless steel     |
| Dimensions                     |                     |
| Tap hole diameter              | 35 mm               |
| Cartridge dimension            | 35 mm               |
| Installation                   |                     |
| Fixation type                  | Shank               |
| Water supply hose connection   | 1/2"                |
| Water supply hose length       | 600 mm              |
| Product specifications         |                     |
| Pressure                       | High pressure       |
| Version                        | Spray               |
| Tap operation                  | Side lever          |
| Tap rotation                   | 360°                |
| Product Identification         |                     |
| Product brand                  | FRANKE              |
| Product family                 | Smart               |
| Model range                    | Montreux            |
| Properties                     |                     |
| Eco water saving               | No                  |
| Type of aerator                | Honeycomb           |