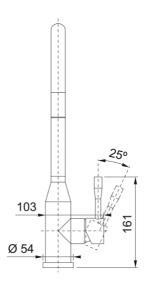

## Montreux Pull-Out Nozzle Stainless Steel | 115.0567.556

| Technical Data                 |                     |
|--------------------------------|---------------------|
| Product Information            |                     |
| Spout version                  | J - spout           |
| Color                          | Stainless steel     |
| Type of material               | Stainless steel 304 |
| Flexible pullout hose material | Nylon black         |
| Shower material                | Stainless steel     |
| Dimensions                     |                     |
| Tap hole diameter              | 35 mm               |
| Cartridge dimension            | 35 mm               |
| Installation                   |                     |
| Fixation type                  | Shank               |
| Water supply hose connection   | 1/2"                |
| Water supply hose length       | 600 mm              |
| Product specifications         |                     |
| Pressure                       | High pressure       |
| Version                        | Spray               |
| Tap operation                  | Side lever          |
| Tap rotation                   | 360°                |
| Product Identification         |                     |
| Product brand                  | FRANKE              |
| Product family                 | Smart               |
| Model range                    | Montreux            |
| Properties                     |                     |
| Eco water saving               | No                  |
| Type of aerator                | Honeycomb           |