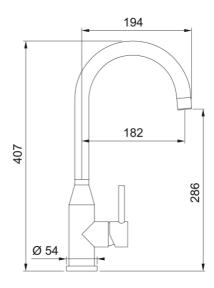

## Montreux Stainless Steel | 115.0567.498

| Technical Data               |                     |
|------------------------------|---------------------|
| Product Information          |                     |
| Spout version                | J - spout           |
| Color                        | Stainless steel     |
| Type of material             | Stainless steel 304 |
| Dimensions                   |                     |
| Tap hole diameter            | 35 mm               |
| Cartridge dimension          | 35 mm               |
| Installation                 |                     |
| Fixation type                | Shank               |
| Water supply hose connection | 1/2"                |
| Water supply hose length     | 600 mm              |
| Product specifications       |                     |
| Pressure                     | High pressure       |
| Version                      | Swivel              |
| Tap operation                | Side lever          |
| Tap rotation                 | 360°                |
| Product Identification       |                     |
| Product brand                | FRANKE              |
| Product family               | Smart               |
| Model range                  | MONTREUX            |
| Properties                   |                     |
| Eco water saving             | No                  |
| Type of aerator              | Honeycomb           |