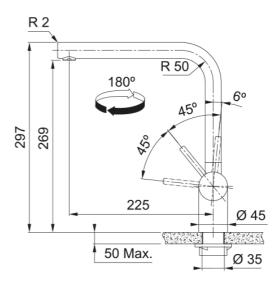

| Due dough Information          |                     |
|--------------------------------|---------------------|
| Product Information            |                     |
| Spout version                  | L - spout           |
| Color                          | Stainless steel     |
| Type of material               | Stainless steel 304 |
| Flexible pullout hose material | Nylon grey          |
| Dimensions                     |                     |
| Tap hole diameter              | 35 mm               |
| Cartridge dimension            | 35 mm               |
| Installation                   |                     |
| Fixation type                  | Shank               |
| Water supply hose connection   | 3/8"                |
| Water supply hose length       | 450 mm              |
| Product specifications         |                     |
| Pressure                       | High pressure       |
| Version                        | Swivel              |
| Tap operation                  | Side lever          |
| Tap rotation                   | 180°                |
| Product Identification         |                     |
| Product brand                  | FRANKE              |
| Product family                 | Maris               |
| Model range                    | Atlas Neo           |
| Properties                     |                     |
| Eco water saving               | No                  |
| Type of aerator                | Laminar             |