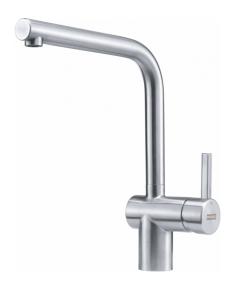

## Atlas Neo Stainless Steel | 115.0547.856

Atlas Neo Tap Solid Stainless Steel, Overall height 297mm, Side Lever, Ceramic Mechanism. This product is available through our Authorised Internet Partners and National Retailers - please click on the 'Where to Buy' link above. Please quote Product Name and Code as Article Number may differ.