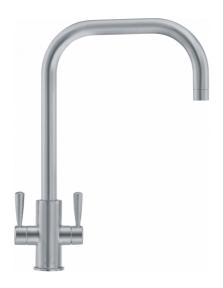

## Ascona U Spout Decor Steel | 115.0535.844

Ascona U-Spout Decor Steel finish tap, Overall height 382mm Twin Lever, Ceramic Valves, Perlator mixes air into the water to give a champagne-like flow. This product is available through our Authorised Internet Partners and National Retailers - please click on the 'Where to Buy' link above. Please quote Product Name and Code as Article Number may differ.