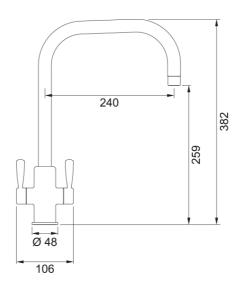

## Ascona U Spout Decor Steel | 115.0535.844

Ascona U-Spout Decor Steel finish tap, Overall height 382mm Twin Lever, Ceramic Valves, Perlator mixes air into the water to give a champagne-like flow. This product is available through our Authorised Internet Partners and National Retailers - please click on the 'Where to Buy' link above. Please quote Product Name and Code as Article Number may differ.

| Product Information          |                |
|------------------------------|----------------|
| Spout version                | U - spout      |
| Color                        | Decor steel    |
| Type of material             | Brass          |
| Dimensions                   |                |
| Tap hole diameter            | 35 mm          |
| Cartridge dimension          | 1/2" headworks |
| Installation                 |                |
| Fixation type                | 1 Bolt         |
| Water supply hose connection | 1/2"           |
| Water supply hose length     | 350 mm         |
| Product specifications       |                |
| Pressure                     | High pressure  |
| Version                      | Swivel         |
| Tap operation                | Dual lever     |
| Tap rotation                 | 360°           |
| Product Identification       |                |
| Product brand                | FRANKE         |
| Product family               | Smart          |
| Model range                  | Ascona         |
| Properties                   |                |
| Eco water saving             | No             |
| Type of aerator              | Honeycomb      |
|                              |                |