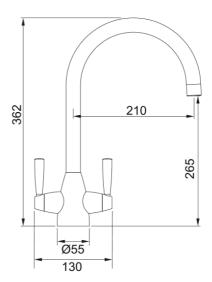

## Valais Stainless Steel | 115.0364.026

| Technical Data               |                     |
|------------------------------|---------------------|
| Product Information          |                     |
| Spout version                | J - spout           |
| Color                        | Stainless steel     |
| Type of material             | Stainless steel 304 |
| Dimensions                   |                     |
| Tap hole diameter            | 35 mm               |
| Cartridge dimension          | 1/2" headworks      |
| Installation                 |                     |
| Fixation type                | Shank               |
| Water supply hose connection | 1/2"                |
| Water supply hose length     | 450 mm              |
| Product specifications       |                     |
| Pressure                     | High pressure       |
| Version                      | Swivel              |
| Tap operation                | Dual lever          |
| Tap rotation                 | 360°                |
| Product Identification       |                     |
| Product brand                | FRANKE              |
| Product family               | Maris               |
| Model range                  | VALAIS              |
| Properties                   |                     |
| Eco water saving             | No                  |
| Type of aerator              | Honeycomb           |