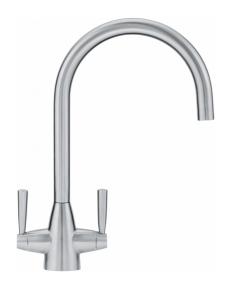

## Valais Stainless Steel | 115.0364.026

| Technical Data               |                     |
|------------------------------|---------------------|
| Product Information          |                     |
| Spout version                | J - spout           |
| Color                        | Stainless steel     |
| Type of material             | Stainless steel 304 |
| Dimensions                   |                     |
| Tap hole diameter            | 35 mm               |
| Cartridge dimension          | 1/2" headworks      |
| Installation                 |                     |
| Fixation type                | Shank               |
| Water supply hose connection | 1/2"                |
| Water supply hose length     | 450 mm              |
| Product specifications       |                     |
| Pressure                     | High pressure       |
| Version                      | Swivel              |
| Tap operation                | Dual lever          |
| Tap rotation                 | 360°                |
| Product Identification       |                     |
| Product brand                | FRANKE              |
| Product family               | Maris               |
| Model range                  | VALAIS              |
| Properties                   |                     |
| Eco water saving             | No                  |
| Type of aerator              | Honeycomb           |