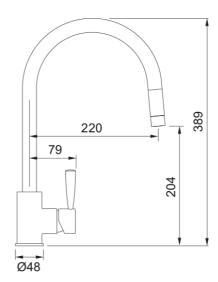

## Fuji Pull Out Nozzle Chrome | 115.0280.225

Fuji Pull Out Nozzle Chrome finish, Overall height 390mm, Side Lever, Ceramic Mechanism, Pull-Out Nozzle.

| Product Information            |               |
|--------------------------------|---------------|
| Spout version                  | J - spout     |
| Color                          | Chrome        |
| Type of material               | Brass         |
| Flexible pullout hose material | Textile       |
| Shower material                | Brass         |
| Dimensions                     |               |
| Tap hole diameter              | 35 mm         |
| Cartridge dimension            | 35 mm         |
| Installation                   |               |
| Fixation type                  | 1 Bolt        |
| Water supply hose connection   | 1/2"          |
| Water supply hose length       | 350 mm        |
| Product specifications         |               |
| Pressure                       | High pressure |
| Version                        | Pull out      |
| Tap operation                  | Side lever    |
| Tap rotation                   | 180°          |
| Product Identification         |               |
| Product brand                  | FRANKE        |
| Product family                 | Maris         |
| Model range                    | Fuji          |
| Properties                     |               |
| Eco water saving               | No            |
| Type of aerator                | Honeycomb     |
|                                |               |