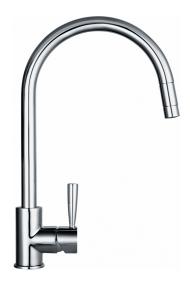

## Fuji Pull Out Nozzle Chrome | 115.0280.225

Fuji Pull Out Nozzle Chrome finish, Overall height 390mm, Side Lever, Ceramic Mechanism, Pull-Out Nozzle.

| Product Information            |               |
|--------------------------------|---------------|
| Spout version                  | J - spout     |
| Color                          | Chrome        |
| Type of material               | Brass         |
| Flexible pullout hose material | Textile       |
| Shower material                | Brass         |
| Dimensions                     |               |
| Tap hole diameter              | 35 mm         |
| Cartridge dimension            | 35 mm         |
| Installation                   |               |
| Fixation type                  | 1 Bolt        |
| Water supply hose connection   | 1/2"          |
| Water supply hose length       | 350 mm        |
| Product specifications         |               |
| Pressure                       | High pressure |
| Version                        | Pull out      |
| Tap operation                  | Side lever    |
| Tap rotation                   | 180°          |
| Product Identification         |               |
| Product brand                  | FRANKE        |
| Product family                 | Maris         |
| Model range                    | Fuji          |
| Properties                     |               |
| Eco water saving               | No            |
| Type of aerator                | Honeycomb     |
|                                |               |