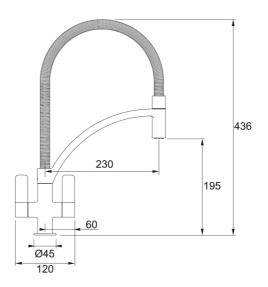

## Wave Pull-Out Nozzle Chrome | 115.0277.034

Wave Pull-Out Nozzle Chrome Steel finish tap, Overall height 436mm, pull-out nozzle tap with supporting arm bar, Dual lever control and single-flow swivel spout. Ceramic Disc Valves, Perlator mixes air into the water to give a champagne- like flow. This product is available through our Authorised Internet Partners and National Retailers - please click on the 'Where to Buy' link above. Please quote Product Name and Code as Article Number may differ.

| Product Information            |                       |
|--------------------------------|-----------------------|
| Spout version                  | S - semi-professional |
| Color                          | Chrome                |
| Type of material               | Brass                 |
| Flexible pullout hose material | Metal                 |
| Shower material                | Plastic               |
| Dimensions                     |                       |
| Tap hole diameter              | 35 mm                 |
| Cartridge dimension            | 25 mm                 |
| Installation                   |                       |
| Fixation type                  | 1 Bolt                |
| Water supply hose connection   | 1/2"                  |
| Water supply hose length       | 365 mm                |
| Product specifications         |                       |
| Pressure                       | High pressure         |
| Version                        | Pull out              |
| Tap operation                  | Dual lever            |
| Tap rotation                   | 360°                  |
| Product Identification         |                       |
| Product brand                  | FRANKE                |
| Product family                 | Maris                 |
| Model range                    | Wave                  |
| Properties                     |                       |
| Eco water saving               | No                    |
| Type of aerator                | Honeycomb             |
|                                |                       |