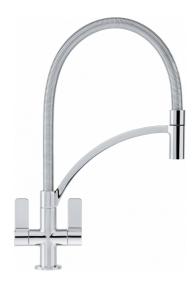

## Wave Pull-Out Nozzle Chrome | 115.0277.034

Wave Pull-Out Nozzle Chrome Steel finish tap, Overall height 436mm, pull-out nozzle tap with supporting arm bar, Dual lever control and single-flow swivel spout. Ceramic Disc Valves, Perlator mixes air into the water to give a champagne- like flow. This product is available through our Authorised Internet Partners and National Retailers - please click on the 'Where to Buy' link above. Please quote Product Name and Code as Article Number may differ.