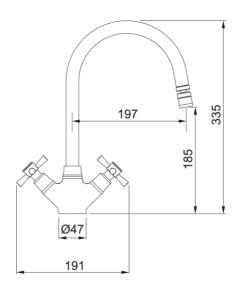

## **Rotaflow Chrome | 115.0251.257**

Rotaflow Chrome finish, Overall height 335mm, Twin Handle, Ceramic Valves, Perlator mixes air into the water to give a champagne- like flow, suitable for low pressure systems.

| Product Information          |                           |
|------------------------------|---------------------------|
| Spout version                | J - spout                 |
| Color                        | Chrome                    |
| Type of material             | Brass                     |
| Dimensions                   |                           |
| Tap hole diameter            | 35 mm                     |
| Cartridge dimension          | 35 mm                     |
| Installation                 |                           |
| Fixation type                | 1 Bolt                    |
| Water supply hose connection | 1/2"                      |
| Water supply hose length     | 250 mm                    |
| Product specifications       |                           |
| Pressure                     | Low pressure for standard |
| Version                      | Swivel                    |
| Tap operation                | Dual lever                |
| Tap rotation                 | 180°                      |
| Product Identification       |                           |
| Product brand                | FRANKE                    |
| Product family               | Smart                     |
| Model range                  | Rotaflow                  |
| Properties                   |                           |
| Eco water saving             | No                        |
| Type of aerator              | Honeycomb                 |