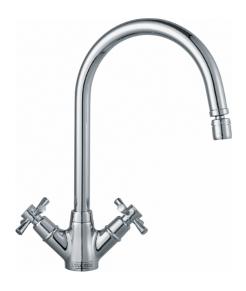

## **Rotaflow Chrome | 115.0251.257**

Rotaflow Chrome finish, Overall height 335mm, Twin Handle, Ceramic Valves, Perlator mixes air into the water to give a champagne- like flow, suitable for low pressure systems.