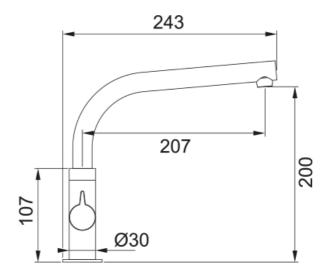

## Sion Decor Steel | 115.0250.639

Sion Decor Steel finish tap, Overall height 229mm, Dual Lever, Ceramic Mechanism, Perlator mixes air into the water to give a champagne- like flow. Suitable for high pressure systems. This product is available through our Authorised Internet Partners and National Retailers - please click on the 'Find a Franke Retailer' below. Please quote Product Name and Code as Article Number may differ.

| Product Information          |                |
|------------------------------|----------------|
| Spout version                | L - spout      |
| Color                        | Decor steel    |
| Type of material             | Brass          |
| Dimensions                   |                |
| Tap hole diameter            | 35 mm          |
| Cartridge dimension          | 1/2" headworks |
| Installation                 |                |
| Fixation type                | 1 Bolt         |
| Water supply hose connection | 1/2"           |
| Water supply hose length     | 350 mm         |
| Product specifications       |                |
| Pressure                     | High pressure  |
| Version                      | Swivel         |
| Tap operation                | Dual lever     |
| Tap rotation                 | 360°           |
| Product Identification       |                |
| Product brand                | FRANKE         |
| Product family               | Smart          |
| Model range                  | Sion           |
| Properties                   |                |
| Eco water saving             | No             |
| Type of aerator              | Honeycomb      |