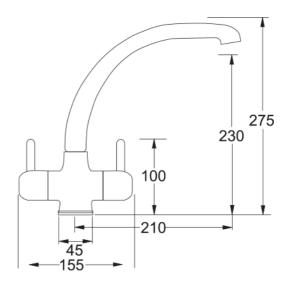

## **Zurich Decor Steel | 115.0061.579**

Zurich Decor Steel finish, Overall height 275mm, Twin Levers, Ceramic Valves, suitable for low pressure systems.

| Product Information          |                           |
|------------------------------|---------------------------|
| Spout version                | C - spout                 |
| Color                        | Decor steel               |
| Type of material             | Brass                     |
| Dimensions                   |                           |
| Tap hole diameter            | 35 mm                     |
| Cartridge dimension          | 35 mm                     |
| Installation                 |                           |
| Fixation type                | 1 Bolt                    |
| Water supply hose connection | 1/2"                      |
| Water supply hose length     | 250 mm                    |
| Product specifications       |                           |
| Pressure                     | Low pressure for standard |
| Version                      | Swivel                    |
| Tap operation                | Dual lever                |
| Tap rotation                 | 180°                      |
| Product Identification       |                           |
| Product brand                | FRANKE                    |
| Product family               | Smart                     |
| Model range                  | Zurich                    |
| Properties                   |                           |
| Eco water saving             | No                        |
| Type of aerator              | Honeycomb                 |
|                              |                           |