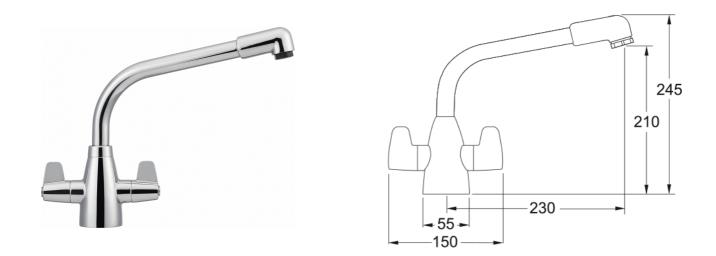

## Davos Chrome | 115.0046.694

Davos Chrome finish, Overall height 257mm, Twin Lever, Ceramic Valves, suitable for low pressure systems.

| Product Information          |                           |
|------------------------------|---------------------------|
| Spout version                | L - spout                 |
| Color                        | Chrome                    |
| Type of material             | Brass                     |
| Dimensions                   |                           |
| Tap hole diameter            | 35 mm                     |
| Cartridge dimension          | 35 mm                     |
| Installation                 |                           |
| Fixation type                | 1 Bolt                    |
| Water supply hose connection | 1/2"                      |
| Water supply hose length     | 250 mm                    |
| Product specifications       |                           |
| Pressure                     | Low pressure for standard |
| Version                      | Swivel                    |
| Tap operation                | Dual lever                |
| Tap rotation                 | 180°                      |
| Product Identification       |                           |
| Product brand                | FRANKE                    |
| Product family               | Smart                     |
| Model range                  | Davos                     |
| Properties                   |                           |
| Eco water saving             | No                        |
| Type of aerator              | Honeycomb                 |