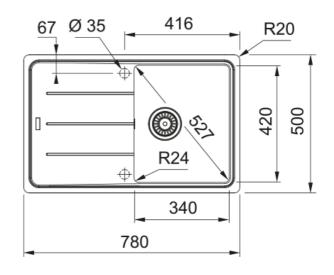

## **BASIS BFG 611 780 Stone Grey | 114.0501.283**

| Technical Data               |                    |  |
|------------------------------|--------------------|--|
| Product Information          |                    |  |
| Sink type                    | Sink (w/ drainer)  |  |
| Type of material             | Granite            |  |
| Number of bowls              | 1                  |  |
| Color                        | Stone grey         |  |
| Finish                       | None               |  |
| Dimensions                   |                    |  |
| External size: right to left | 780.0              |  |
| External size: front to back | 500.0              |  |
| Bowl 1 size: right to left   | 340.0              |  |
| Bowl 1 size: front to back   | 420.0              |  |
| Bowl 1: depth                | 200.0              |  |
| Cutout inset: right to left  | 760.0              |  |
| Cutout inset: front to back  | 480.0              |  |
| Installation                 |                    |  |
| Minimum cabinet size         | 45 cm              |  |
| Product specifications       |                    |  |
| Installation type            | Inset              |  |
| Waste outlet                 | 3 1/2"             |  |
| Position of drainer          | Reversible drainer |  |
| Product Identification       |                    |  |
| Product brand                | FRANKE             |  |
| Product family               | Maris              |  |
| Model range                  | Basis              |  |
| Approval logo                | CE                 |  |
| Approval logo                | UKCA               |  |
| Properties                   |                    |  |
| Drainers number              | 1                  |  |
|                              |                    |  |