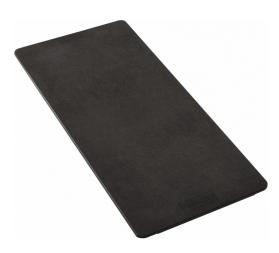

## MYTHOS BOWLS MYX Chopping Board | 112.0591.082

| Technical Data                                                                                                                                  |                |
|-------------------------------------------------------------------------------------------------------------------------------------------------|----------------|
| oduct Informatione of materialPaperstoneorSlate grey-categoryChopping boardmensions180.0gth180.0th: front to back412.0oduct Identification180.0 |                |
| Type of material                                                                                                                                | Paperstone     |
| Color                                                                                                                                           | Slate grey     |
| Sub-category                                                                                                                                    | Chopping board |
| Dimensions                                                                                                                                      |                |
| Length                                                                                                                                          | 180.0          |
| Width: front to back                                                                                                                            | 412.0          |
| Product Identification                                                                                                                          |                |
| Product family                                                                                                                                  | Mythos         |