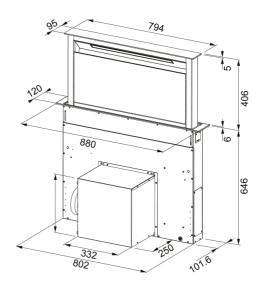

## Downdraft FDW 908 IB XS Black Glass | 110.0365.588

The attractive Franke Downdraft hood is the perfect choice for those who want the ultimate in minimalist design.

| Product Information            |                    |
|--------------------------------|--------------------|
| Hood category                  | Downdraft          |
| Dimensions                     |                    |
| Width in mm                    | 900.0              |
| Energy specifications          |                    |
| Plug type                      | EU                 |
| Annual energy consumption AEC  | 56.9               |
| F. dynamic efficiency class    | A                  |
| Light Efficiency Class         | A                  |
| Grease filtering efficiency cl | D                  |
| Motor voltage                  | 220-240V 50-60Hz   |
| Motor Gr comm.name             | SP A+              |
| Number of motor                | 1                  |
| Installation                   |                    |
| Installation                   | Worktop            |
| Product specifications         |                    |
| Air quality sensor             | No                 |
| Energy efficiency class        | Α                  |
| Product Identification         |                    |
| Product family                 | Mythos             |
| Model range                    | Downdraft          |
| Properties                     |                    |
| Number of lamp                 | 1                  |
| Lamp type                      | Led Bar Velo 2700K |
| Remote control                 | No                 |
| Waterproof                     | No                 |
| UI type                        | Touch capacitive   |
| Speed number                   | See setting file   |
|                                |                    |