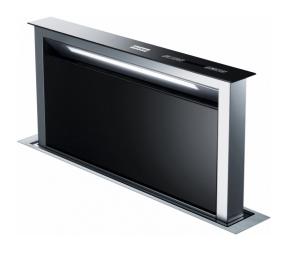

## Downdraft FDW 908 IB XS Black Glass | 110.0365.588

The attractive Franke Downdraft hood is the perfect choice for those who want the ultimate in minimalist design.

| Product Information            |                    |
|--------------------------------|--------------------|
| Hood category                  | Downdraft          |
| Dimensions                     |                    |
| Width in mm                    | 900.0              |
| Energy specifications          |                    |
| Plug type                      | EU                 |
| Annual energy consumption AEC  | 56.9               |
| F. dynamic efficiency class    | A                  |
| Light Efficiency Class         | A                  |
| Grease filtering efficiency cl | D                  |
| Motor voltage                  | 220-240V 50-60Hz   |
| Motor Gr comm.name             | SP A+              |
| Number of motor                | 1                  |
| Installation                   |                    |
| Installation                   | Worktop            |
| Product specifications         |                    |
| Air quality sensor             | No                 |
| Energy efficiency class        | Α                  |
| Product Identification         |                    |
| Product family                 | Mythos             |
| Model range                    | Downdraft          |
| Properties                     |                    |
| Number of lamp                 | 1                  |
| Lamp type                      | Led Bar Velo 2700K |
| Remote control                 | No                 |
| Waterproof                     | No                 |
| UI type                        | Touch capacitive   |
| Speed number                   | See setting file   |
|                                |                    |