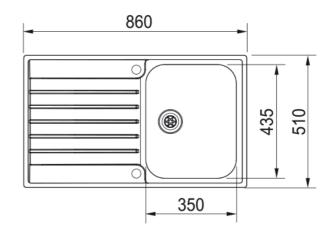

## **ARGOS AGX 611-86 REV | 101.0531.599**

| Technical Data               |                         |
|------------------------------|-------------------------|
| Product Information          |                         |
| Sink type                    | Sink (w/ drainer)       |
| Type of material             | Stainless steel         |
| Number of bowls              | 1                       |
| Color                        | Steel                   |
| Finish                       | Stainless steel brushed |
| Dimensions                   |                         |
| External size: right to left | 860.0                   |
| External size: front to back | 510.0                   |
| Bowl 1 size: right to left   | 350.0                   |
| Bowl 1 size: front to back   | 435.0                   |
| Bowl 1: depth                | 175.0                   |
| Cutout inset: right to left  | 844.0                   |
| Cutout inset: front to back  | 494.0                   |
| Installation                 |                         |
| Minimum cabinet size         | 45 cm                   |
| Product specifications       |                         |
| Installation type            | Inset                   |
| Waste outlet                 | 3 1/2"                  |
| Position of drainer          | Reversible drainer      |
| Product Identification       |                         |
| Product brand                | FRANKE                  |
| Product family               | Maris                   |
| Model range                  | Argos                   |
| Approval logo                | CE                      |
| Approval logo                | UKCA                    |
| Properties                   |                         |
| Drainers number              | 1                       |
|                              |                         |