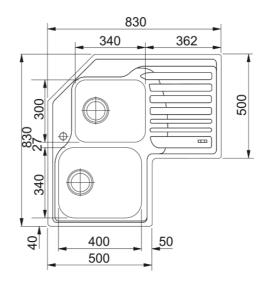

| Product InformationSink typeSink (w/ drainer)Type of materialStainless steelNumber of bowls2ColorSteelFinishStainless steel brue |         |
|----------------------------------------------------------------------------------------------------------------------------------|---------|
| Type of material Stainless steel  Number of bowls 2  Color Steel  Finish Stainless steel bru                                     |         |
| Number of bowls2ColorSteelFinishStainless steel brue                                                                             |         |
| Finish Stainless steel bru                                                                                                       |         |
|                                                                                                                                  |         |
| D. I                                                                                                                             | ıshed   |
| Dimensions                                                                                                                       |         |
| External size: right to left 830.0                                                                                               |         |
| External size: front to back 830.0                                                                                               |         |
| Bowl 1 size: right to left 340.0                                                                                                 |         |
| Bowl 1 size: front to back 400.0                                                                                                 |         |
| Bowl 1: depth 180.0                                                                                                              |         |
| Bowl 2 size: right to left 300.0                                                                                                 |         |
| Bowl 2 size: front to back 340.0                                                                                                 |         |
| Bowl 2: depth 170.0                                                                                                              |         |
| Installation                                                                                                                     |         |
| Minimum cabinet size 90x90 cm                                                                                                    |         |
| Product specifications                                                                                                           |         |
| Installation type Inset                                                                                                          |         |
| Waste outlet 3 1/2"                                                                                                              |         |
| Position of drainer Corner right hand                                                                                            | drainer |
| Product Identification                                                                                                           |         |
| Product brand FRANKE                                                                                                             |         |
| Product family None                                                                                                              |         |
| Model range Studio                                                                                                               |         |
| Approval logo CE                                                                                                                 |         |
| Approval logo UKCA                                                                                                               |         |