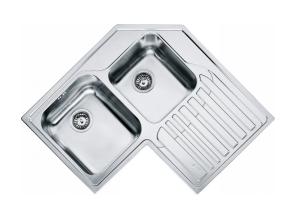

## STUDIO STX 621-E RH | 101.0001.044

STUDIO STX 621-E 830x830mm, Inset, Right Hand Drainer, Silk Stainless Steel,  $3\frac{1}{2}$ " Waste with Slotted Overflow. NB Requires 900x900mm corner cabinet. 50 Year Guarantee on all Franke sinks.