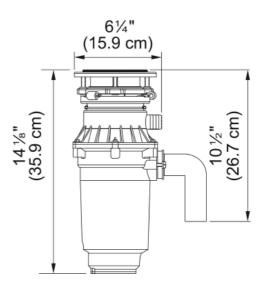

## 3/4 HP Food Waste Disposer - WDJ75 | 134.0482.019

Franke 3/4 Horse Power Quiet Continuous Feed Waste Disposer Torque Master 2700 RPM Jam-Resistant DC Motor in Red/Chrome. Cleaning up after meals gets a whole lot easier with a state-of-the-art waste disposer from Franke. These energy efficient and environmentally friendly waste disposers are superior in every way from price to performance. They take less time to do the job, grind to septic system compatible levels of fineness and use less energy. Bio Shield Antimicrobial agents molded into the internal components of the disposers inhibit the growth of bacteria and reduce odors, while a sound insulated shell keeps them quiet. Now you can safely and hygienically wash food scraps away.

| Aspect                    |                     |
|---------------------------|---------------------|
| Product type              | Food waste disposer |
| Energy specifications     |                     |
| Voltage                   | 120 V               |
| Product identification    |                     |
| Product brand             | FRANKE              |
| Product family            | Maris               |
| Collection                | Disposer            |
| Features                  |                     |
| Horsepower                | 3/4 HP              |
| Motor speed               | 2700.0              |
| Waste disposer motor type | Permanent magnet    |
| Feed type                 | Continuous          |