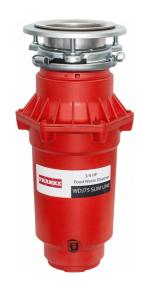

## 3/4 HP Food Waste Disposer - WDJ75 | 134.0482.019

Franke 3/4 Horse Power Quiet Continuous Feed Waste Disposer Torque Master 2700 RPM Jam-Resistant DC Motor in Red/Chrome. Cleaning up after meals gets a whole lot easier with a state-of-the-art waste disposer from Franke. These energy efficient and environmentally friendly waste disposers are superior in every way from price to performance. They take less time to do the job, grind to septic system compatible levels of fineness and use less energy. Bio Shield Antimicrobial agents molded into the internal components of the disposers inhibit the growth of bacteria and reduce odors, while a sound insulated shell keeps them quiet. Now you can safely and hygienically wash food scraps away.