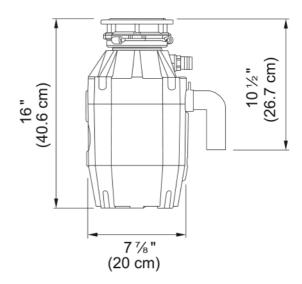

## 1 1/4 HP Food Waste Disposer - FWDJ125 | 134.0481.767

Franke 1.25 Horse Power Continuous Feed Waste Disposer Torque Master 2800 RPM Jam-Resistant Motor with Silverguard in Red/Chrome. Cleaning up after meals gets a whole lot easier with a state-of-the-art waste disposer from Franke. These energy efficient and environmentally friendly waste disposers are superior in every way from price to performance. They take less time to do the job, grind to septic system compatible levels of fineness and use less energy. Bio Shield Antimicrobial agents molded into the internal components of the disposers inhibit the growth of bacteria and reduce odors, while a sound insulated shell keeps them quiet. Now you can safely and hygienically wash food scraps away. This model is equipped with Silverguard™ which is a magnetic rim that keeps metal objects from falling into the disposer.