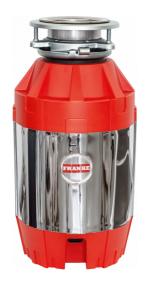

## 1 1/4 HP Food Waste Disposer - FWDJ125 | 134.0481.767

Franke 1.25 Horse Power Continuous Feed Waste Disposer Torque Master 2800 RPM Jam-Resistant Motor with Silverguard in Red/Chrome. Cleaning up after meals gets a whole lot easier with a state-of-the-art waste disposer from Franke. These energy efficient and environmentally friendly waste disposers are superior in every way from price to performance. They take less time to do the job, grind to septic system compatible levels of fineness and use less energy. Bio Shield Antimicrobial agents molded into the internal components of the disposers inhibit the growth of bacteria and reduce odors, while a sound insulated shell keeps them quiet. Now you can safely and hygienically wash food scraps away. This model is equipped with Silverguard™ which is a magnetic rim that keeps metal objects from falling into the disposer.