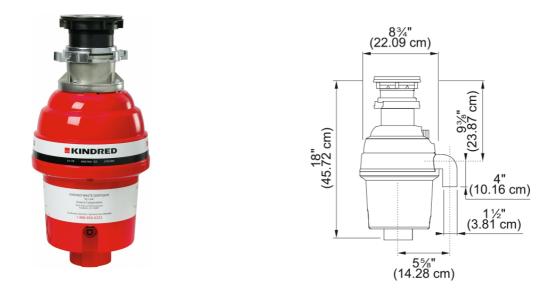

## 3/4 HP Food Waste Disposer - KWD75B1-EZ | 134.0275.324

Kindred 3/4 Horse Power Batch Feed Food Waste Disposer. A Kindred food waste disposer simplifies cleanup before and after a meal and decreases the amount of trash you take to the curb – less mess all the way around. This Kindred batch feed kitchen sink waste disposer features a 3/4 Horsepower motor with 2700 r.p.m that can grind waste scraps instantly using less water and electricity. The Master Torque permanent magnet DC motor reduces jams for lasting service. The Bio Shield antimicrobial agents are permanently molded into the disposer to eliminate bacteria caused odors. Kindred waste disposals are safe for use with septic tanks that are sized for your home. The EZ mount installation system simplifies disposal installation - No snap ring, No custom tools, and No screws to tighten!